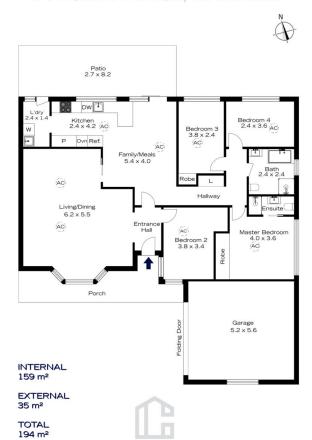

## 14 BULBI AVENUE, WINMALEE

The floor plan is not to scale; measurements are indicative and in metres. Exterior elements are not in position. Plans should not be relied on, Interested parties should make and rely on their own enquiries.