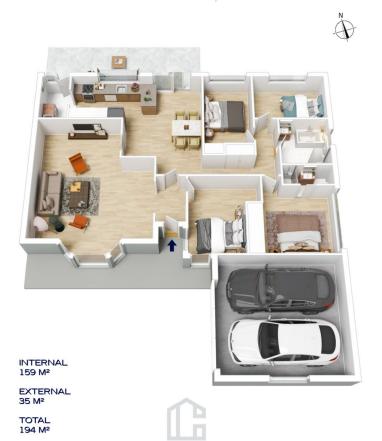

## 14 BULBI AVENUE, WINMALEE

The floor plan is not to scale; measurements are indicative and in metres. All features included in this 3D plan are for inspiration purposes only.

This is not an exact replica of the property or the position of exterior elements. Plans should not be refied on. Interested parties should make and rely on their own enquiries.