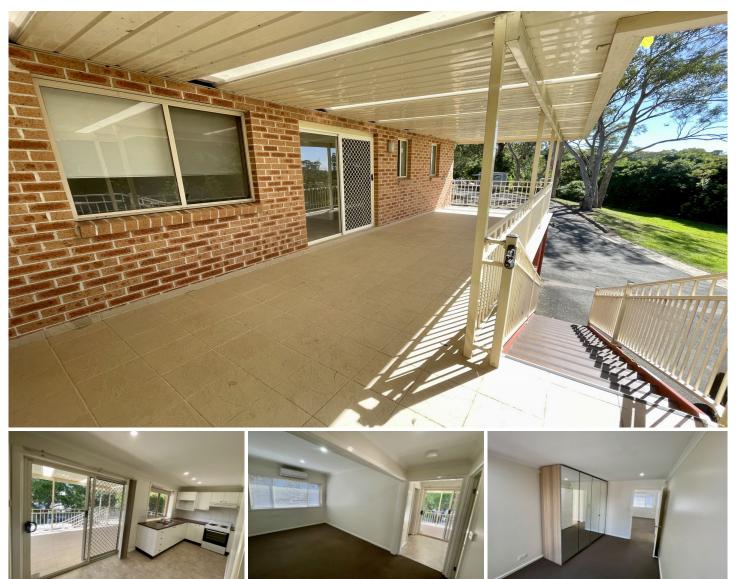

## Then this is the unit for you?

Located behind the Winmalee Complex on Hawksbury Road this light filled one-bedroom unit will be ready for its next tenant mid-July. With private access to a sundrenched front verandah, separate loungeroom with air conditioning, compact kitchen, modern bathroom, internal laundry and off-street parking it is sure to delight. Added to this it is a hop, skip and jump to Winmalee Shopping Village and local Schools.