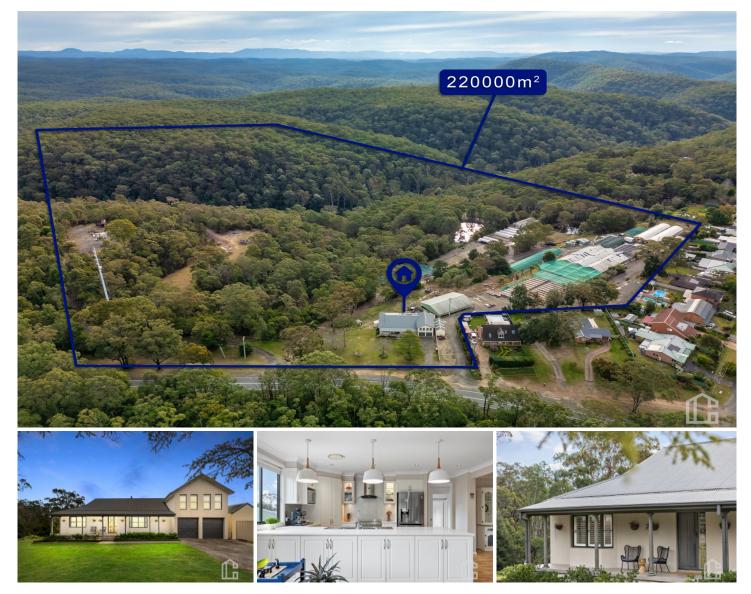

## 770 Hawkesbury Road Hawkesbury Heights NSW

LOCATION - Located in picturesque Hawkesbury Heights, the home is close to top-rated schools and local shops. The suburb offers a peaceful retreat from city life while still being within easy reach of essential amenities. Hawkesbury Heights is renowned for its friendly community atmosphere and abundant recreational opportunities, making it an ideal place to raise a family.

STYLE - Two level rendered brick home superbly renovated and surrounded by over 50 acres of land providing exceptional vies over the valley and the ultimate playground or business venture land size 220,000m2.

## For full version visit the website

| 5 🍋 | 2 🚔 | 2 🚘 |
|-----|-----|-----|
|-----|-----|-----|

| Туре | : | House |
|------|---|-------|
|------|---|-------|

Price : \$2,600,000 to \$2,800,000

Land Size : 220000 sqm