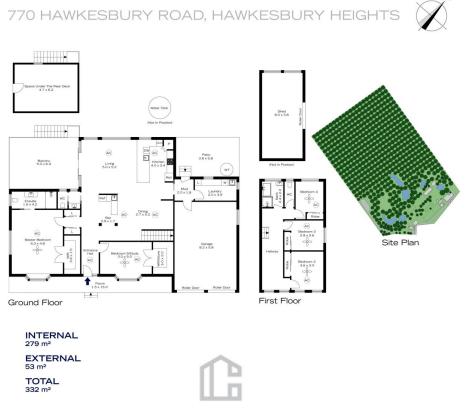

View

: https://www.chapmanrealestate.com.au/sale /nsw/hawkesbury/hawkesbury-heights/resid ential/house/8068368 770 HAWKESBURY ROAD, HAWKESBURY HEIGHTS

Ground Floor

First Floor

INTERNAL 279 m<sup>2</sup> EXTERNAL 53 m<sup>2</sup> TOTAL 332 m<sup>2</sup>

The site plan and floor plan are not to scale; measurements are indicative and in metres. Bushes and trees are placed for illustration purpo Plans should not be relied on. Interested parties should make and rely on their own enquiries.