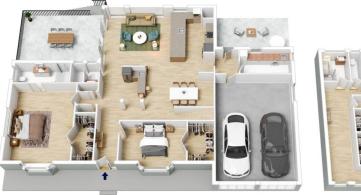

LAYOUT - 2 separate living rooms, 4 double size bedrooms (second living easily converted to 5th bedroom or home office), oversized primary bedroom with ensuite and walk-in robe, open plan kitchen, wet bar and

The floor plan is not to scale: measurements are indicative and in metres. All features included in this 3D plan are for inspiration purposes only. This is not an exact replica of the property or the position of exterior elements. Plans should not be relied on. Interested parties should make and rely on their own enquiries