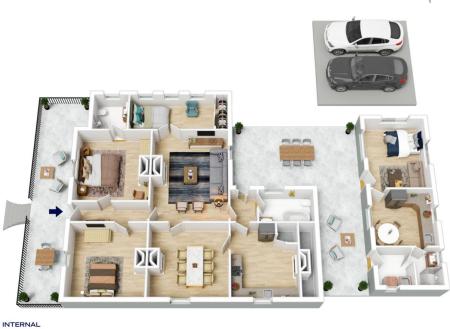

LAYOUT - Its garden path and wide bullnose veranda invite you in to two king sized bedrooms with fireplaces, primary with ensuite, through to the formal lounge and dining, each with the own fireplace, 3rd bedroom with built-in robe,

## Price Building Size : 239 sqm Land Size View

- : Expressions of Interest
- : 2666 sqm
- : https://www.chapmanrealestate.com.au/ sale/nsw/blue-mountains-surrounds/wen tworth-falls/residential/house/8068350