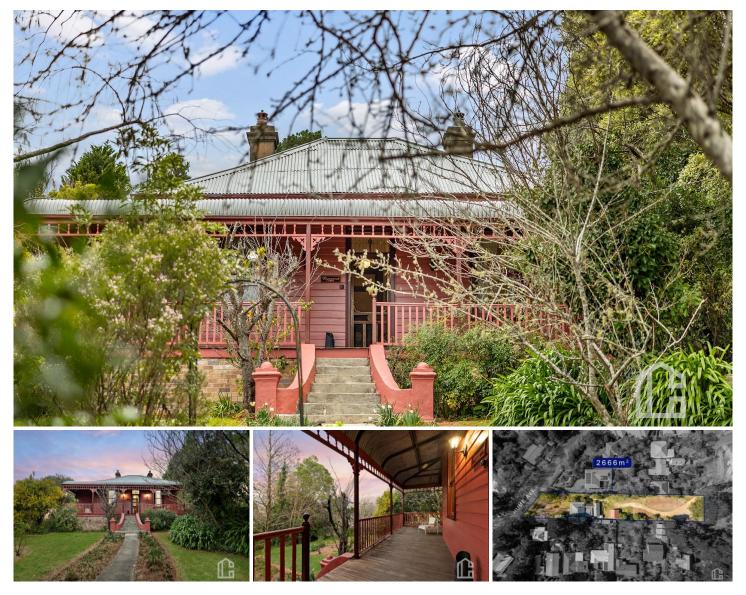

## **5 Hume Avenue Wentworth Falls NSW**

LOCATION - Perfectly positioned in the heart of Wentworth Falls, a short 450m (approx) stroll to the village with its cafes, restaurants, shops, hotel, bus and train station, and within walking distance to local parks, bushwalks, picturesque lookouts, primary & high schools and the lake. With quick and easy access to the highway, its ultra-convenient location is sought but rarely found.

STYLE - Tucked away down a tree lined street and privately set on an enormous approx. 2,666sqm of subdivision approved land, this circa 1879 north facing, high-set, single level Victorian cottage is steeped in local history and embodies everything you love about mountains living.

LAYOUT - Its garden path and wide bullnose veranda invite you in to two king sized bedrooms with fireplaces, primary with ensuite, through to the formal lounge and dining, each with the own fireplace, 3rd bedroom with built-in robe,