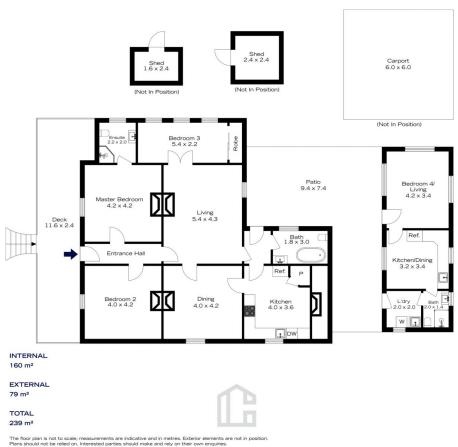

LAYOUT - Its garden path and wide bullnose veranda invite you in to two king sized bedrooms with fireplaces, primary with ensuite, through to the formal lounge and dining, each with the own fireplace, 3rd bedroom with built-in robe,

## Price Building Size : 239 sqm Land Size View

- : Expressions of Interest
- : 2666 sqm
- : https://www.chapmanrealestate.com.au/ sale/nsw/blue-mountains-surrounds/wen tworth-falls/residential/house/8068350

**Glen Power** 02 4739 4311

5 HUME AVENUE, WENTWORTH FALLS

5 HUME AVENUE, WENTWORTH FALLS

160 m<sup>2</sup>

EXTERNAL 79 m<sup>2</sup>

TOTAL 239 m<sup>2</sup>

The floor plan is not to scale; measurements are indicative and in metres. All features included in this 3D plan are for inspiration purposes only. This is not an exact replica of the property or the position of exterior elements. Plans should not be relied on. Interested parties should make and rely on their own enquiries.