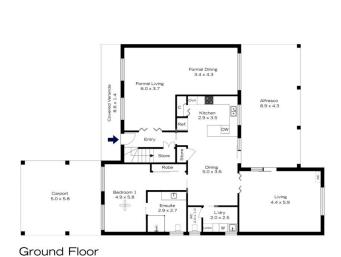

STYLE - Sizeable two story family residence with an inviting and warm street appeal. Beautifully presented and exceptionally maintained, of brick construction with tile roof.

LAYOUT - Entry level offers a renovated kitchen and laundry (with seperate toilet), formal and casual living and dining rooms, guest suite / in law accomodation with built in robes & ensuite. Ascend the stairs to 4 bedrooms all with built in robes (master with ensuite), light filled main bathroom with bath tub. 3 bathrooms, 4 toilets overall.

1st Floor

Ground Floor

INTERNAL 211 m<sup>2</sup>

EXTERNAL 81 m<sup>2</sup>

TOTAL 292 m<sup>2</sup>

## 30 SAMUEL FOSTER DRIVE, SOUTH PENRITH

1st Floor

INTERNAL 211 m<sup>2</sup>

EXTERNAL 81 m<sup>2</sup>

TOTAL 292 m<sup>2</sup>