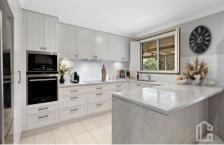

STYLE - Sizeable two story family residence with an inviting and warm street appeal. Beautifully presented and exceptionally maintained, of brick construction with tile roof.

LAYOUT - Entry level offers a renovated kitchen and laundry (with seperate toilet), formal and casual living and dining rooms, guest suite / in law accomodation with built in robes & ensuite. Ascend the stairs to 4 bedrooms all with built in robes (master with ensuite), light filled main bathroom with bath tub. 3 bathrooms, 4 toilets overall.