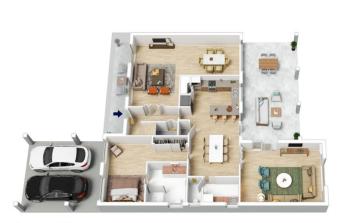

STYLE - Sizeable two story family residence with an inviting and warm street appeal. Beautifully presented and exceptionally maintained, of brick construction with tile roof.

LAYOUT - Entry level offers a renovated kitchen and laundry (with seperate toilet), formal and casual living and dining rooms, guest suite / in law accomodation with built in robes & ensuite. Ascend the stairs to 4 bedrooms all with built in robes (master with ensuite), light filled main bathroom with bath tub. 3 bathrooms, 4 toilets overall.

1st Floor

Ground Floor

INTERNAL 211 m<sup>2</sup>

EXTERNAL 81 m<sup>2</sup>

TOTAL 292 m<sup>2</sup>

## 30 SAMUEL FOSTER DRIVE, SOUTH PENRITH

1st Floor

INTERNAL 211 m<sup>2</sup>

EXTERNAL 81 m<sup>2</sup>

TOTAL 292 m<sup>2</sup>