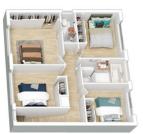

STYLE - Sizeable two story family residence with an inviting and warm street appeal. Beautifully presented and exceptionally maintained, of brick construction with tile roof.

LAYOUT - Entry level offers a renovated kitchen and laundry (with seperate toilet), formal and casual living and dining rooms, guest suite / in law accomodation with built in robes & ensuite. Ascend the stairs to 4 bedrooms all with built in robes (master with ensuite), light filled main bathroom with bath tub. 3 bathrooms, 4 toilets overall.

1st Floor

Ground Floor

INTERNAL 211 m<sup>2</sup>

EXTERNAL 81 m<sup>2</sup>

TOTAL 292 m<sup>2</sup>

## 30 SAMUEL FOSTER DRIVE, SOUTH PENRITH

1st Floor

INTERNAL 211 m<sup>2</sup>

EXTERNAL 81 m<sup>2</sup>

TOTAL 292 m<sup>2</sup>