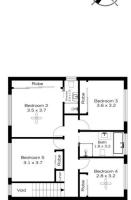

STYLE - Sizeable two story family residence with an inviting and warm street appeal. Beautifully presented and exceptionally maintained, of brick construction with tile roof.

LAYOUT - Entry level offers a renovated kitchen and laundry (with seperate toilet), formal and casual living and dining rooms, guest suite / in law accomodation with built in robes & ensuite. Ascend the stairs to 4 bedrooms all with built in robes (master with ensuite), light filled main bathroom with bath tub. 3 bathrooms, 4 toilets overall.

1st Floor

Ground Floor

INTERNAL 211 m<sup>2</sup>

EXTERNAL 81 m<sup>2</sup>

TOTAL 292 m<sup>2</sup>

## 30 SAMUEL FOSTER DRIVE, SOUTH PENRITH

1st Floor

INTERNAL 211 m<sup>2</sup>

EXTERNAL 81 m<sup>2</sup>

TOTAL 292 m<sup>2</sup>