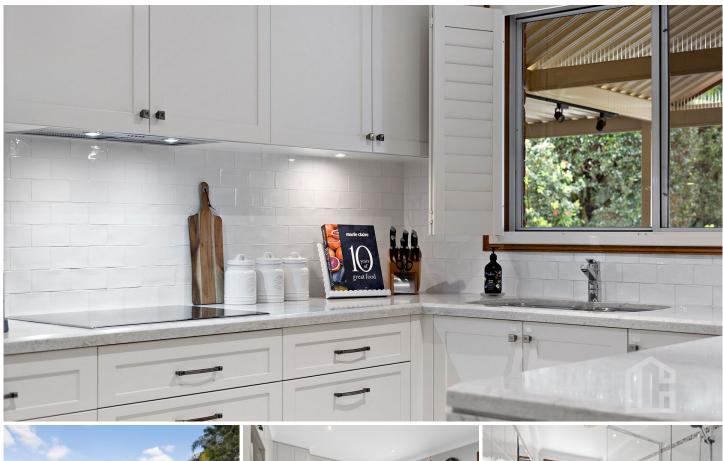

STYLE - Sizeable two story family residence with an inviting and warm street appeal. Beautifully presented and exceptionally maintained, of brick construction with tile roof.

LAYOUT - Entry level offers a renovated kitchen and laundry (with seperate toilet), formal and casual living and dining rooms, guest suite / in law accomodation with built in robes & ensuite. Ascend the stairs to 4 bedrooms all with built in robes (master with ensuite), light filled main bathroom with bath tub. 3 bathrooms, 4 toilets overall.