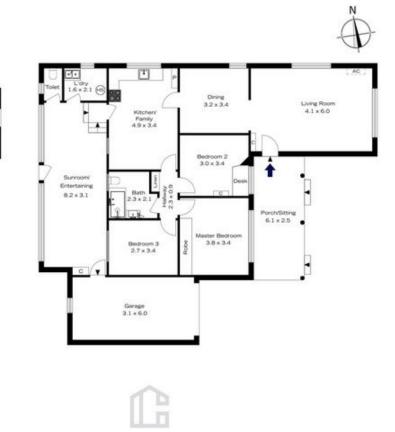

STYLE - Light filled single level cottage home with metal roof.

LAYOUT - Two separate living rooms including a spacious bright lounge room with split system, dining room and sunroom. Good size bedrooms - master with built in wardrobes and large gorgeous windows, 2nd bedroom has a handy study desk. Original main bathroom with combined bath and shower, internal laundry.

FEATURES - Original kitchen with separate and convenient meals area. Beautiful wooden floor boards throughout most of the property, large undercover front porch, split system air conditioner, enclosed sunroom with separate 2nd toilet and access to single lock up garage and