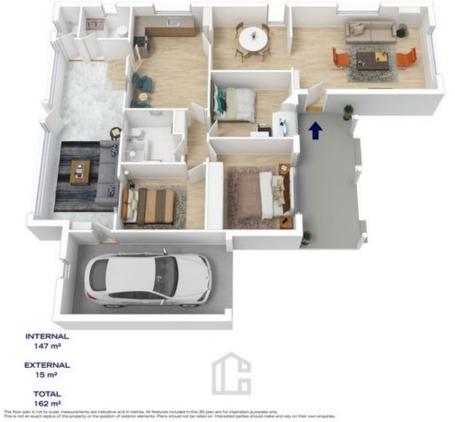

STYLE - Light filled single level cottage home with metal roof.

LAYOUT - Two separate living rooms including a spacious bright lounge room with split system, dining room and sunroom. Good size bedrooms - master with built in wardrobes and large gorgeous windows, 2nd bedroom has a handy study desk. Original main bathroom with combined bath and shower, internal laundry.

FEATURES - Original kitchen with separate and convenient meals area. Beautiful wooden floor boards throughout most of the property, large undercover front porch, split system air conditioner, enclosed sunroom with separate 2nd toilet and access to single lock up garage and

## 19 GREEN PARADE, VALLEY HEIGHTS

The floor plan is not to scale; measurements are indicative and in metres. Exterior elements are not in position.

INTERNAL 147 m<sup>2</sup>

EXTERNAL 15 m<sup>2</sup>

> TOTAL 162 m²