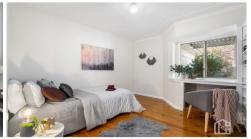

STYLE - Light filled single level cottage home with metal roof.

LAYOUT - Two separate living rooms including a spacious bright lounge room with split system, dining room and sunroom. Good size bedrooms - master with built in wardrobes and large gorgeous windows, 2nd bedroom has a handy study desk. Original main bathroom with combined bath and shower, internal laundry.