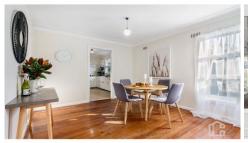

STYLE - Light filled single level cottage home with metal roof.

LAYOUT - Two separate living rooms including a spacious bright lounge room with split system, dining room and sunroom. Good size bedrooms - master with built in wardrobes and large gorgeous windows, 2nd bedroom has a handy study desk. Original main bathroom with combined bath and shower, internal laundry.

FEATURES - Original kitchen with separate and convenient meals area. Beautiful wooden floor boards throughout most of the property, large undercover front porch, split system air conditioner, enclosed sunroom with separate 2nd toilet and access to single lock up garage and