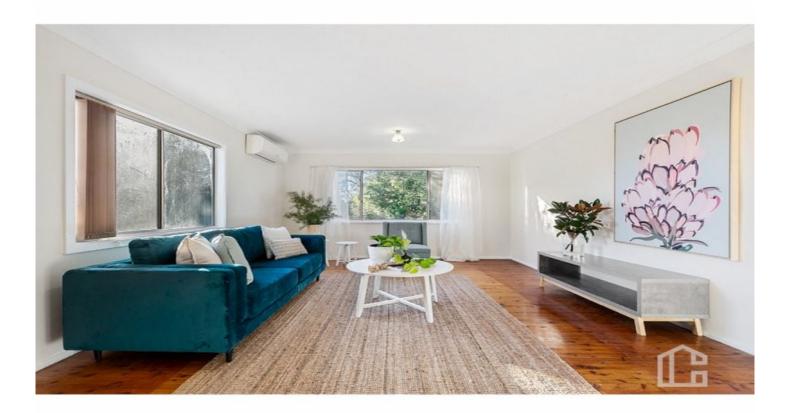

STYLE - Light filled single level cottage home with metal roof.

LAYOUT - Two separate living rooms including a spacious bright lounge room with split system, dining room and sunroom. Good size bedrooms - master with built in wardrobes and large gorgeous windows, 2nd bedroom has a handy study desk. Original main bathroom with combined bath and shower, internal laundry.

FEATURES - Original kitchen with separate and convenient meals area. Beautiful wooden floor boards throughout most of the property, large undercover front porch, split system air conditioner, enclosed sunroom with separate 2nd toilet and access to single lock up garage and