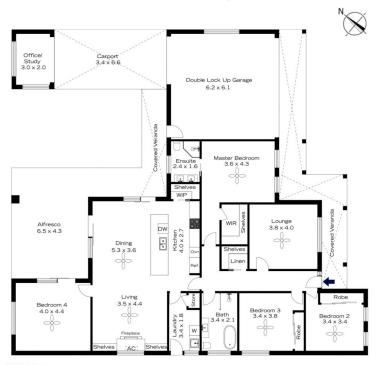

## 20 HEATHER GLEN ROAD, YELLOW ROCK

INTERNAL 209 m²

EXTERNAL 94 m<sup>2</sup>

TOTAL 303 m²

The floor plan is not to scale; measurements are indicative and in metres. Exterior elements are not in position Plans should not be relied on. Interested parties should make and rely on their own enquiries.