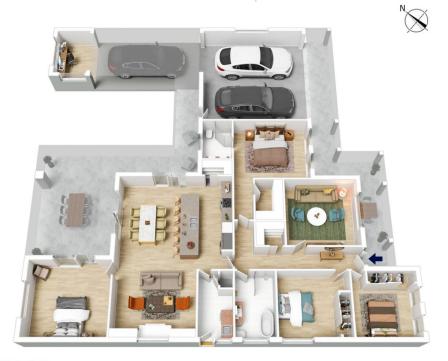

## 20 HEATHER GLEN ROAD, YELLOW ROCK

INTERNAL 209 m²

EXTERNAL 94 m<sup>2</sup>

TOTAL 303 m²

The floor plan is not to scale; measurements are indicative and in metres. All features included to it his 3D plan are for inspiration purposes only. This is not an exact replica of the property or the position of exterior elements. Plans should not be fined on. Interested parties should make and rely on their own enquiries.