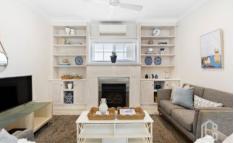

LAYOUT - Two separate living spaces, open plan kitchen/lounge/ dining room and separate lounge room, 4 bedrooms, master with large walk in robe and ensuite with double basin, 2 other rooms with built in robes, large