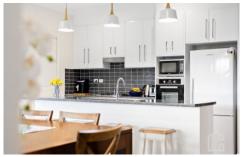

LAYOUT - Two separate living spaces, open plan kitchen/lounge/ dining room and separate lounge room, 4 bedrooms, master with large walk in robe and ensuite with double basin, 2 other rooms with built in robes, large