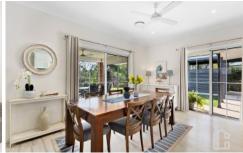

LAYOUT - Two separate living spaces, open plan kitchen/lounge/ dining room and separate lounge room, 4 bedrooms, master with large walk in robe and ensuite with double basin, 2 other rooms with built in robes, large