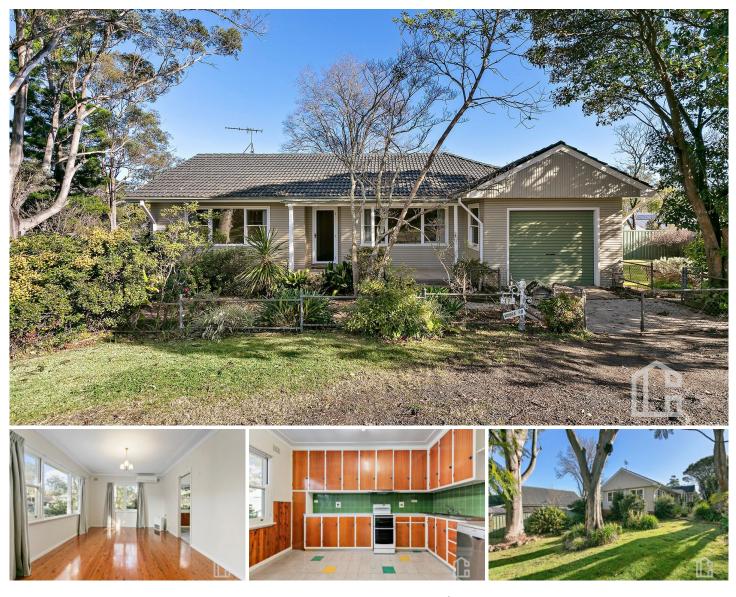

## 11 Moore Road Springwood NSW

LOCATION - Set on a desirable R2 zoned corner block in one of Springwood's most charming streets. The location is unbeatable, being close to transport and within walking distance to town, schools, the golf course, and parks.

STYLE - This beautifully maintained single-level mountains cottage boasts a classic design with a tile roof and cypress pine cladding, positioned perfectly on a corner, flat block.

LAYOUT - 3 bedrooms, huge primary with built in, and an additional built-in/robe in a second bedroom, large living area, expansive kitchen/dining area, updated bathroom with separate shower and bath, separate toilet, internal laundry with toilet, all sitting on a great sized block with two distinct outdoor areas.

FEATURES - Large bright living area features reverse

## 3 🎮 1 🚔 1 🚘

| Price     | : \$ 955,000   |
|-----------|----------------|
| Land Size | : 689.2 sqm    |
| View      | : https://www. |

: https://www.chapmanrealestate.com.au/sale /nsw/hawkesbury/springwood/residential/ho use/8049488