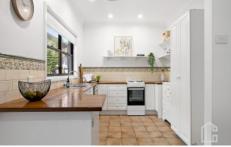

FEATURES: Country style kitchen with timber bench tops, freshly painted throughout, down lights, parquetry flooring, timber windows, timber shutters, bath tub, ducted air conditioning, ceiling fans, under cover wrap around verandah, oversized single carport + additional off street