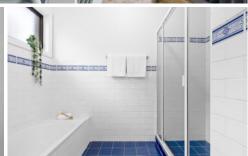

STYLE: Single level rendered brick cottage with Colorbond roof. Offering a manageable and uncomplicated yard for you to maintain as is or design your ideal garden, limited only by your imagination.

LAYOUT: Straight forward floor plan with a wide open living room leading onto dining and kitchen, 3 spacious bedrooms (two with built in robes), study / home office, convenient 3 way bathroom, sizeable laundry.

FEATURES: Country style kitchen with timber bench tops, freshly painted throughout, down lights, parquetry flooring, timber windows, timber shutters, bath tub, ducted air conditioning, ceiling fans, under cover wrap around verandah, oversized single carport + additional off street