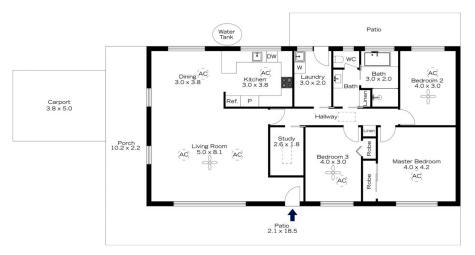

## 14 WASCOE STREET, GLENBROOK

INTERNAL 133 m<sup>2</sup>

EXTERNAL 95 m<sup>2</sup>

TOTAL 228 m²

The floor plan is not to scale; measurements are indicative and in metres. Exterior elements are not in position.

This is not an exact replica of the property or the position of exterior elements. Plans should not be relied on. Interested parties should make and rely on their own enquiries.