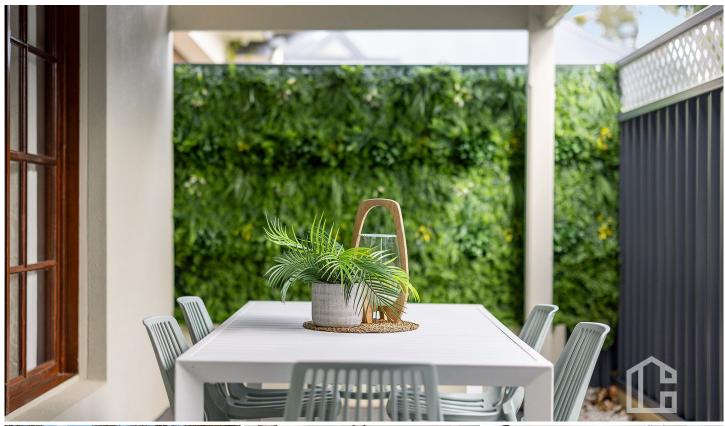

FEATURES: Country style kitchen with timber bench tops, freshly painted throughout, down lights, parquetry flooring, timber windows, timber shutters, bath tub, ducted air conditioning, ceiling fans, under cover wrap around verandah, oversized single carport + additional off street