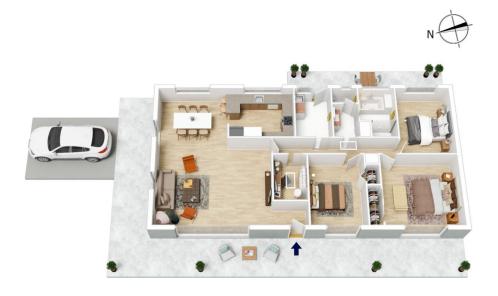

## 14 WASCOE STREET, GLENBROOK

INTERNAL 133 m<sup>2</sup>

EXTERNAL 95 m<sup>2</sup>

TOTAL 228 m²

The floor plan is not to scale; measurements are indicative and in metres. All features included in this 3D plan are for inspiration purposes only.

This is not an exact replica of the property or the position of exterior elements. Plans should not be relied on. Interested parties should make and rely on their own enquiries.