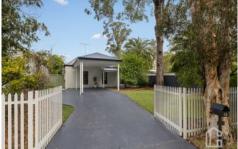

## 14 Wascoe Street Glenbrook NSW

SITUATION: Leave the car at home and stroll along the footpath, a near level walk of approximately 350m straight into Glenbrook Village. Set back position off the road on a flat, easy care block of approximately 477sqm.

FEATURES: Country style kitchen with timber bench tops, freshly painted throughout, down lights, parquetry flooring, timber windows, timber shutters, bath tub, ducted air conditioning, ceiling fans, under cover wrap around verandah, oversized single carport + additional off street