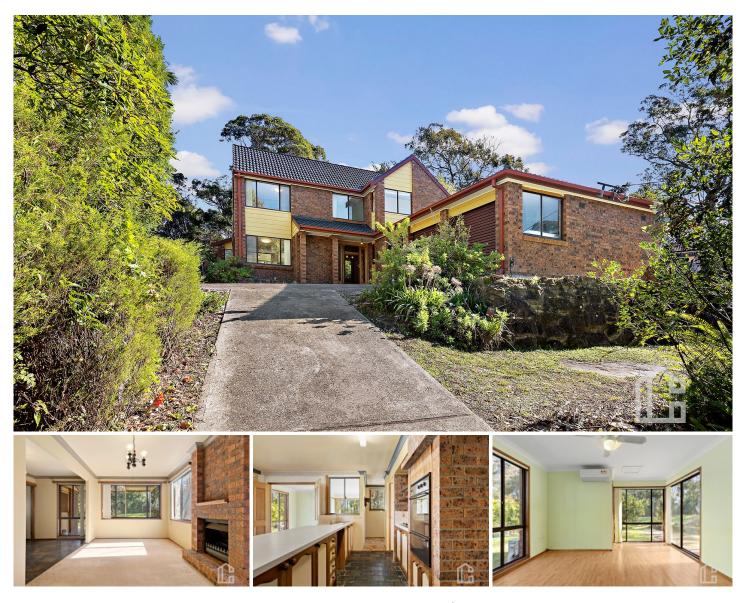

## 28 Bednal Road Springwood NSW

LOCATION: Conveniently located in Springwood, easy access to public transport, shops, and schools. Situated in a peaceful location, it provides plenty of privacy from neighbours.

STYLE: A large two-story brick and tile family home set on a great usable block of land, with plenty of scope for improvement.

LAYOUT: 3 living areas, 4 bedrooms, 3 bathrooms. Upstairs provides 3 bedrooms, the large primary bedroom has a walk in robe and large ensuite, plus a main bathroom. Downstairs provides a bedroom, bathroom, separate toilet, 3 living areas, good sized kitchen/dining, internal laundry with a covered outdoor paved area and a