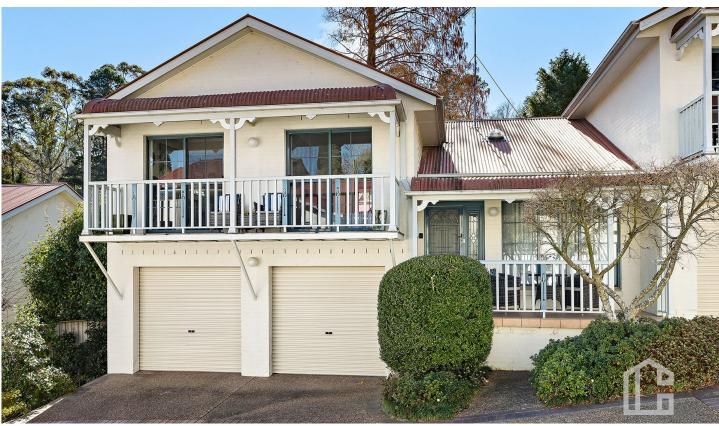

## 3/9-11 Wascoe Street Leura NSW

LOCATION: Scenic setting less than 400m to Leura Mall. Stroll to the many popular eateries, specialty shops, supermarket, bus and rail services.

STYLE: Beautifully maintained and extremely low maintenance, dual level townhouse of rendered brick with Colorbond roof. Offering a sense of warmth and calm through out, inviting you to soak in the fresh air and tree filled views - a picturesque sight year round.

LAYOUT: Master bedroom with ensuite, laundry, kitchen, living and dining are conveniently located on the entry level, ascend to the second level to discover 2 bedrooms with balcony access and main bathroom. 2 bathrooms overall.