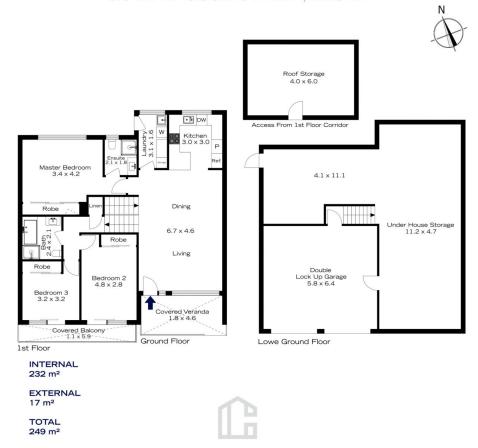

## 3/9-11 WASCOE STREET, LEURA

The floor plan is not to scale; measurements are indicative and in metres. Exterior elements are not in position. Plans should not be relied on. Interested parties should make and rely on their own enquiries.

LAYOUT: Master bedroom with ensuite, laundry, kitchen, living and dining are conveniently located on the entry level, ascend to the second level to discover 2 bedrooms with balcony access and main bathroom. 2 bathrooms overall.

## 3 😕 2 🔓 2 🖨

Type : Townhouse Price : \$890,000 Land Size : 282 sqm

View : https://www.chapmanrealestate.com.au/sale

/nsw/blue-mountains-surrounds/leura/reside

ntial/townhouse/8042107

Tennille Haddock 02 4739 4311