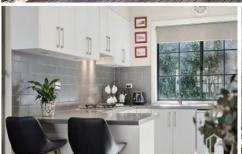

FEATURES: Stylishly renovated, open design kitchen with gas cook top, excellent storage, ample bench space,

For full version visit the website