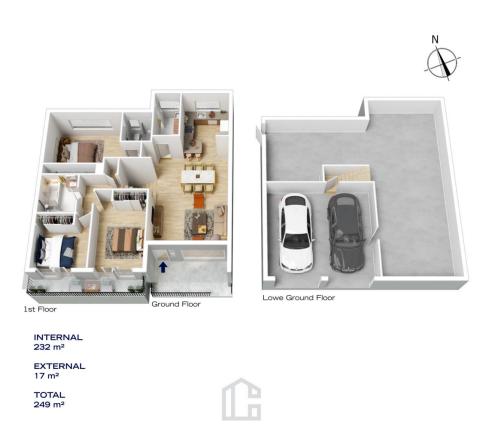

y level, ascend to the second level to discover 2 bedrooms with balcony access and main bathroom. 2 bathrooms overall.

FEATURES: Stylishly renovated, open design kitchen with gas cook top, excellent storage, ample bench space,

For full version visit the website

## 3 😕 2 🔓 2 🖨

Type : Townhouse Price : \$890,000 Land Size : 282 sqm

View : https://www.chapmanrealestate.com.au/sale

/nsw/blue-mountains-surrounds/leura/reside

ntial/townhouse/8042107



Tennille Haddock 02 4739 4311



**Sharon Lampert** 02 4739 4311

## 3/9-11 WASCOE STREET, LEURA



The floor plan is not to scale; measurements are indicative and in metres. Exterior elements are not in position. Plans should not be relied on. Interested parties should make and rely on their own enquiries.

## 3/9-11 WASCOE STREET, LEURA