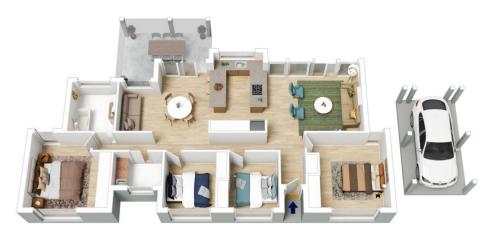

## 21 GUMNUT CLOSE, BLAXLAND

INTERNAL 116 m<sup>2</sup>

EXTERNAL 18 m<sup>2</sup>

TOTAL 134 m²

The floor plan is not to scale; measurements are indicative and in metres. Exterior elements are not in position. Plans should not be relied on. Interested parties should make and rely on their own enquiries.

## 21 GUMNUT CLOSE, BLAXLAND

INTERNAL 116 m<sup>2</sup>

EXTERNAL 18 m<sup>2</sup>

TOTAL 134 m<sup>2</sup>