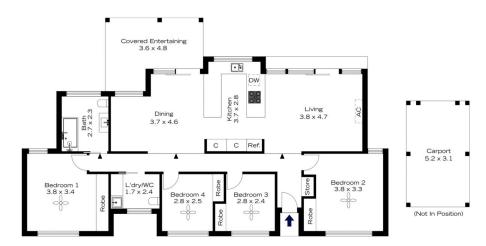

## 21 GUMNUT CLOSE, BLAXLAND

INTERNAL 116 m<sup>2</sup>

EXTERNAL 18 m<sup>2</sup>

TOTAL 134 m²

The floor plan is not to scale; measurements are indicative and in metres. Exterior elements are not in position. Plans should not be relied on. Interested parties should make and rely on their own enquiries.

## 21 GUMNUT CLOSE, BLAXLAND

INTERNAL 116 m<sup>2</sup>

EXTERNAL 18 m<sup>2</sup>

TOTAL 134 m<sup>2</sup>