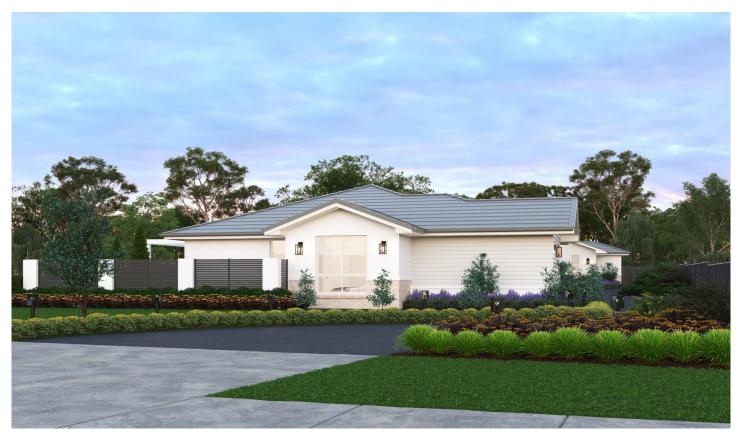

## 4/125 Great Western Highway Blaxland NSW

LOCATION - Conveniently located within walking distance 650m to Blaxland Shops and Rail, bus stop 62m.

STYLE - Thoughtfully designed by respected architecture firm Adan Design, these villa's are single level & for over 55 living.

LAYOUT - Generous living, 2 or 3 bedrooms options, 3 bedroom option has main with ensuite, 2 bedroom option has ensuite access to bathroom and separate powder room, all have built-in robes, internal laundry, generous kitchen, fenced private yards with generous tiled alfresco and single garage with internal access.

FEATURES - Well known local prestige builder "Unicus Homes" construction already commenced and due for completion mid 2024. Light filled contemporary interiors, ducted air conditioning, main bathrooms with floor to ceiling tiles, Westinghouse appliances, LED downlights, stone benches, engineered timber floors, wool blend carpet to bedrooms, Velux Skylights where indicated, alarm system, remote garage entry.