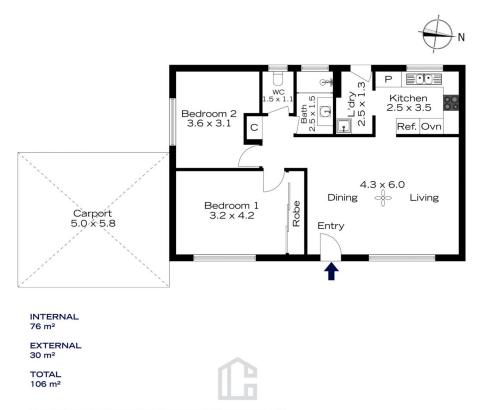

## 2/92-110 LALOR DRIVE, SPRINGWOOD

The floor plan is not to scale; measurements are indicative and in metres. Exterior elements are not in position. Plans should not be relied on. Interested parties should make and rely on their own enquiries.

## 2/92-110 LALOR DRIVE, SPRINGWOOD

INTERNAL 76 m<sup>2</sup>

EXTERNAL 30 m<sup>2</sup>

TOTAL 106 m²