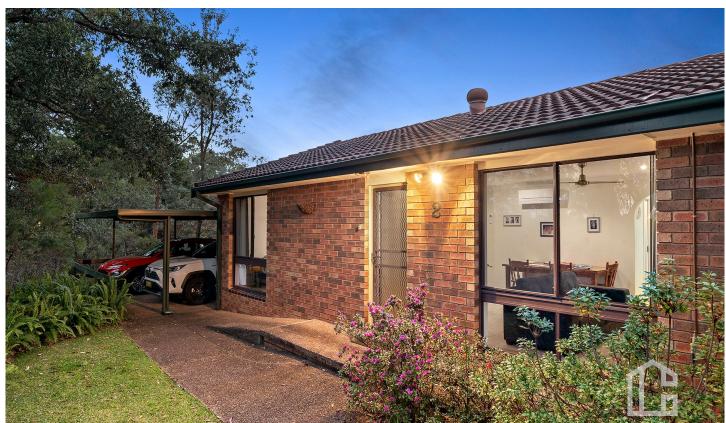

## 2/92-110 Lalor Drive Springwood NSW

LOCATION - Ideally located in a peaceful & community-minded location, this 2 bedroom over 55's villa is close to a bus stop with Springwood CBD only 3.4km (approx.) away offering an abundance of cafes, shopping, restaurants, sports club & Springwood railway station.

STYLE - Renovated, single level double brick construction and tile villa with stunning bush outlook & private rear garden/courtyard.

LAYOUT - Light filled with fresh interiors, generous open plan living/dining, kitchen overlooking the rear garden, 2 generous bedrooms, renovated main family bathroom, internal laundry with direct external access, double carport.

2 📭 1 🖳

View

Type : Villa Price : \$ 680,000 Land Size : 164 sqm

> : https://www.chapmanrealestate.com.au/sale /nsw/hawkesbury/springwood/residential/vill

a/8036183

Sarah Watson 02 4739 4311

For full version visit the website