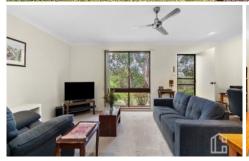

STYLE - Renovated, single level double brick construction and tile villa with stunning bush outlook & private rear garden/courtyard.

LAYOUT - Light filled with fresh interiors, generous open plan living/dining, kitchen overlooking the rear garden, 2 generous bedrooms, renovated main family bathroom, internal laundry with direct external access, double carport.