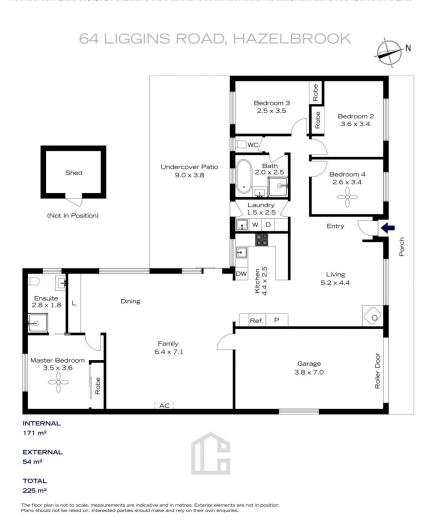

## 64 LIGGINS ROAD, HAZELBROOK

EXTERNAL 54 m<sup>2</sup>

TOTAL 225 m<sup>2</sup>

The floor plan is not to scale; measurements are indicative and in metres. All features included in this 3D plan are for inspiration purposes only. This is not an exact replica of the property or the position of exterior elements. Plans should not be relied on. Interested parties should make and rely on their own enquiries.