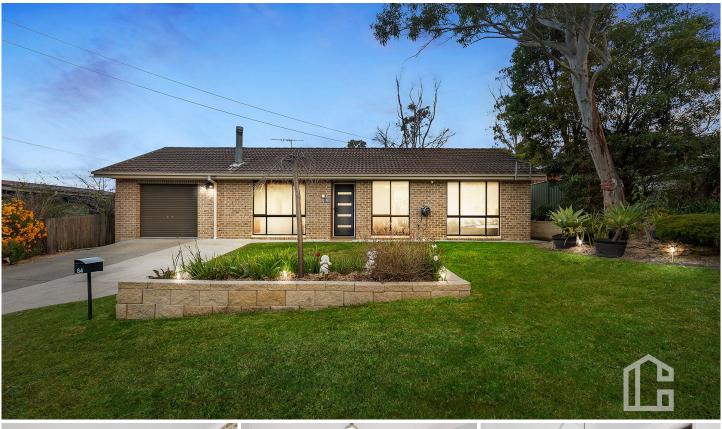

## 64 Liggins Road Hazelbrook NSW

LOCATION - Positioned in a quiet pocket of the charming suburb of Hazelbrook, conveniently within 1km of village shops, local school, train station and other quality local amenities, not to mention the beautiful surrounds of stunning national parks and walking trails with easy commuter highway access both east and west.

STYLE - Single level renovated home of brick construction with tile roof and lovely street appeal, set on a low maintenance and usable block of approx. 796.7m2 ensuring the best of easy living.

LAYOUT - Two generous living spaces, family room with slow combustion fire and separate oversize open lounge/dining, four bedrooms (three with built ins) master with ensuite, beautifully renovated main family bathroom with convenient separate toilet, updated laundry with external access.