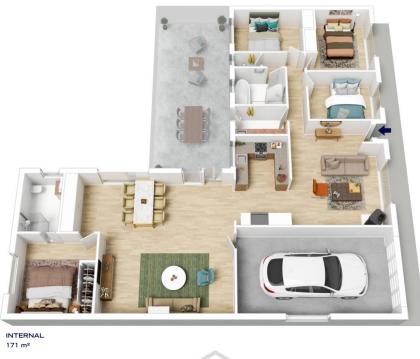

STYLE - Single level renovated home of brick construction with tile roof and lovely street appeal, set on a low maintenance and usable block of approx. 796.7m2 ensuring the best of easy living.

LAYOUT - Two generous living spaces, family room with slow combustion fire and separate oversize open lounge/dining, four bedrooms (three with built ins) master with ensuite, beautifully renovated main family bathroom with convenient separate toilet, updated laundry with external access.

## 64 LIGGINS ROAD, HAZELBROOK

EXTERNAL 54 m<sup>2</sup>

TOTAL 225 m<sup>2</sup>

The floor plan is not to scale; measurements are indicative and in metres. All features included in this 3D plan are for inspiration purposes only. This is not an exact replica of the property or the position of exterior elements. Plans should not be relied on. Interested parties should make and rely on their own enquiries.