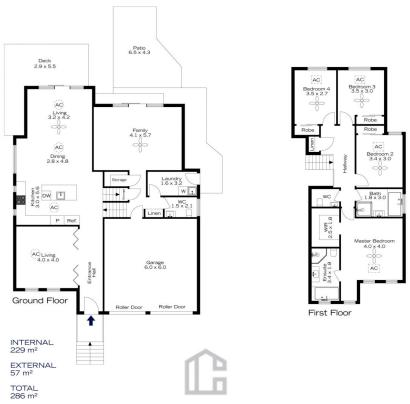

## 6 Sunridge Avenue Hazelbrook NSW

LOCATION: Set at the end of a quiet cul de sac sits this stunning Wincrest Homes built 2012 (approx.) home, sitting on a huge 2,514m2 (approx) block and within 900m train station and convenient access to Hazelbrook Village, bush walks and local schools.

STYLE: Tri-level brick home with tile roof consisting of the perfect family layout and room for everyone.

LAYOUT: Three separate living spaces all of generous proportion including media room, open plan lounge room and rumpus room. Four bedrooms, all with built in robes, master with huge walk in robe and luxury ensuite, plus downstairs powder room. Main bathroom with abundance of light and separate toilet, spacious internal laundry with

## 6 SUNRIDGE AVENUE, HAZELBROOK

The floor plan is not to scale; measurements are indicative and in metres. All features included in this 3D plan are for inspiration purposes only.

This is not an exact rentice of the compents or the position of exterior planents. Plans of the plant of the property of

The floor plan is not to scale; measurements are indicative and in metres. Exterior elements are not in position. Plans should not be relied on. Interested parties should make and rely on their own enquiries.