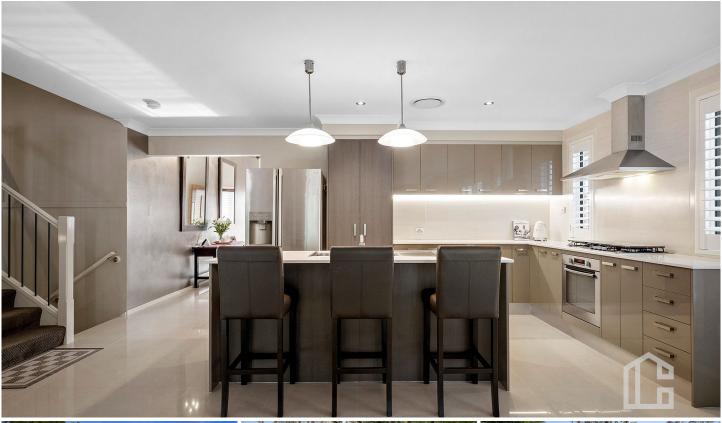

STYLE: Tri-level brick home with tile roof consisting of the perfect family layout and room for everyone.

LAYOUT: Three separate living spaces all of generous proportion including media room, open plan lounge room and rumpus room. Four bedrooms, all with built in robes, master with huge walk in robe and luxury ensuite, plus downstairs powder room. Main bathroom with abundance of light and separate toilet, spacious internal laundry with