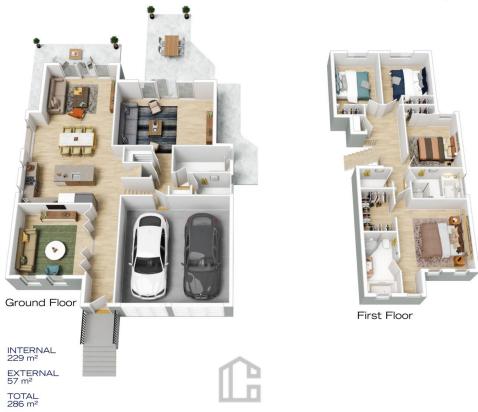

## 6 Sunridge Avenue Hazelbrook NSW

LOCATION: Set at the end of a quiet cul de sac sits this stunning Wincrest Homes built 2012 (approx.) home, sitting on a huge 2,514m2 (approx) block and within 900m train station and convenient access to Hazelbrook Village, bush walks and local schools.

STYLE: Tri-level brick home with tile roof consisting of the perfect family layout and room for everyone.

LAYOUT: Three separate living spaces all of generous proportion including media room, open plan lounge room and rumpus room. Four bedrooms, all with built in robes, master with huge walk in robe and luxury ensuite, plus downstairs powder room. Main bathroom with abundance of light and separate toilet, spacious internal laundry with

## 6 SUNRIDGE AVENUE, HAZELBROOK

The floor plan is not to scale; measurements are indicative and in metres. All features included in this 3D plan are for inspiration purposes only.

This is not an exact rentice of the compents or the position of exterior planents. Plans of the plant of the property of

The floor plan is not to scale; measurements are indicative and in metres. Exterior elements are not in position. Plans should not be relied on. Interested parties should make and rely on their own enquiries.