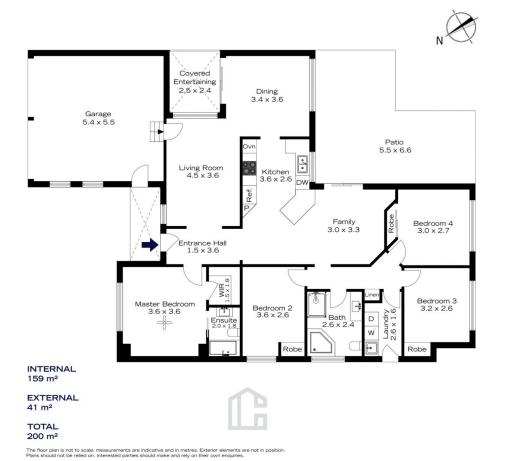

STYLE - Single level home of brick construction with tile roof.

LAYOUT - This family home with separate living spaces all of generous proportion; a formal lounge, dining room and family room is matched with four bedrooms all with built-ins - the main bedroom includes ensuite bathroom and walk in wardrobe- plus large internal laundry and main bathroom with corner bath. Double garage plus side access with hard standing for a caravan or boat.

## 13 KINGFISHER CRESCENT, BULLABURRA

13 KINGFISHER CRESCENT, BULLABURRA

TOTAL 200 m<sup>2</sup>

EXTERNAL 41 m<sup>2</sup>