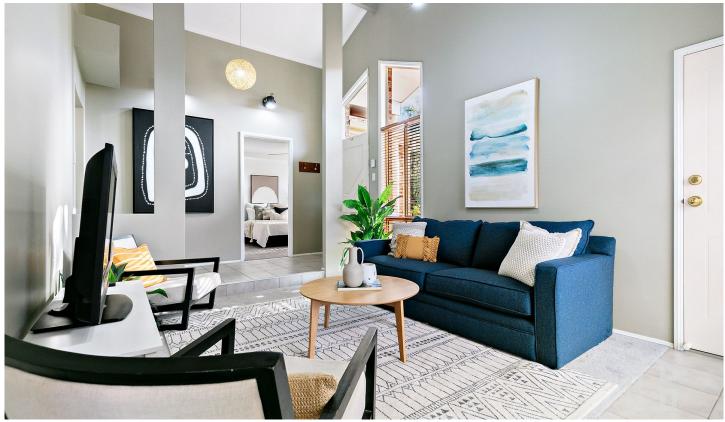

STYLE - Single level home of brick construction with tile roof.

LAYOUT - This family home with separate living spaces all of generous proportion; a formal lounge, dining room and family room is matched with four bedrooms all with built-ins - the main bedroom includes ensuite bathroom and walk in wardrobe- plus large internal laundry and main bathroom with corner bath. Double garage plus side access with hard standing for a caravan or boat.