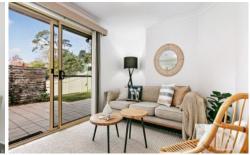

STYLE - Single level home of brick construction with tile roof.

LAYOUT - This family home with separate living spaces all of generous proportion; a formal lounge, dining room and family room is matched with four bedrooms all with built-ins - the main bedroom includes ensuite bathroom and walk in wardrobe- plus large internal laundry and main bathroom with corner bath. Double garage plus side access with hard standing for a caravan or boat.