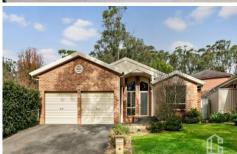

## 13 Kingfisher Crescent Bullaburra NSW

LOCATION - Located in a sought after pocket of Bullaburra, this wonderful family home is bursting with natural light. Set on the high side of the street on a 740m2 block just 800m (approx.) to Bullaburra station and approximately 2.2km to the local shops and school.

STYLE - Single level home of brick construction with tile roof.

LAYOUT - This family home with separate living spaces all of generous proportion; a formal lounge, dining room and family room is matched with four bedrooms all with built-ins - the main bedroom includes ensuite bathroom and walk in wardrobe- plus large internal laundry and main bathroom with corner bath. Double garage plus side access with hard standing for a caravan or boat.