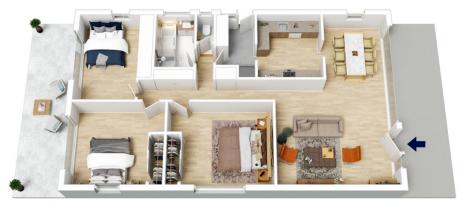

## 58 SHIRLOW AVENUE, FAULCONBRIDGE

INTERNAL 116 m<sup>2</sup>

EXTERNAL 42 m<sup>2</sup>

TOTAL 158 m<sup>2</sup>

The floor plan is not to scale; measurements are indicative and in metres. All features included in this 3D plan are for inspiration purposes only. This is not an exact replica of the property or the position of exterior elements. Plans should not be relied on. Interested parties should make and rely on their own enquiries.