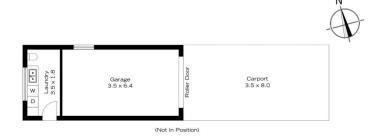

## 58 SHIRLOW AVENUE, FAULCONBRIDGE

(Not In Position)

INTERNAL 116 m<sup>2</sup>

EXTERNAL 42 m²

TOTAL 158 m<sup>2</sup>

The floor plan is not to scale; measurements are indicative and in metres. Exterior elements are not in position. Plans should not be relied on. Interested parties should make and rely on their own enquiries.