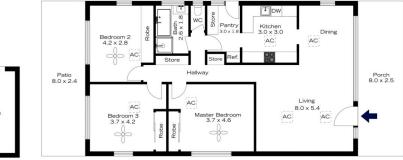

## 58 SHIRLOW AVENUE, FAULCONBRIDGE

INTERNAL 116 m<sup>2</sup>

EXTERNAL 42 m<sup>2</sup>

TOTAL 158 m<sup>2</sup>

The floor plan is not to scale; measurements are indicative and in metres. All features included in this 3D plan are for inspiration purposes only. This is not an exact replica of the property or the position of exterior elements. Plans should not be relied on. Interested parties should make and rely on their own enquiries.