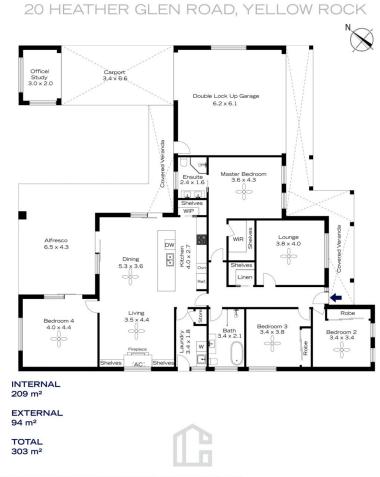

N.

INTERNAL 209 m<sup>2</sup>

EXTERNAL 94 m²

TOTAL 303 m<sup>2</sup>

> The floor plan is not to scale; measurements are indicative and in metres. All features included in this 3D plan are for inspiration purposes only. This is not an exact replica of the property or the position of exterior elements. Plans should not be relied on. Interested parties should make and rely on their own enquiries.