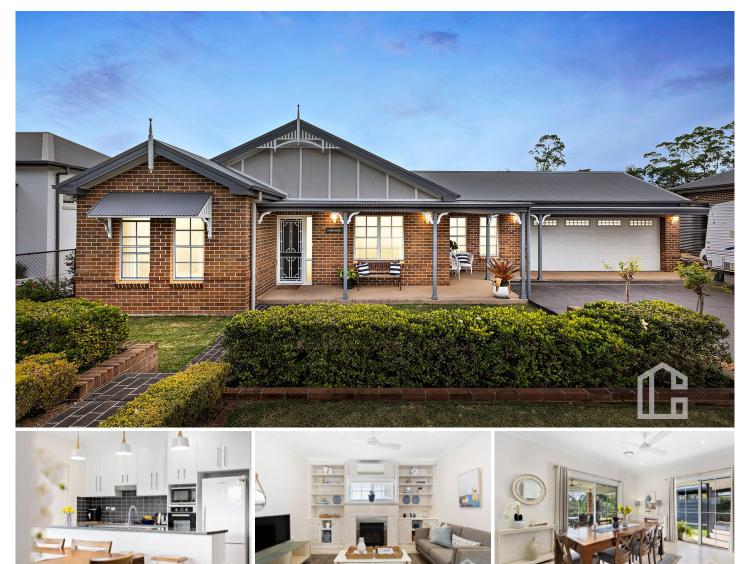

## 20 Heather Glen Road Yellow Rock NSW

LOCATION - Situated in a quiet cul de sac on a very popular high end street, within 3.7km to vibrant Winmalee Village, local schools, bush walks and 400m to closest bus stop.

STYLE - Only circa 10 year old character filled single level brick home with colour bond roof positioned perfectly on 1391 m2 landscaped block, it has been flawlessly constructed showcasing calm, comfortable, classy and easy lifestyle.

LAYOUT - Two separate living spaces, open plan kitchen/lounge/ dining room and separate lounge room, 4 bedrooms, master with large walk in robe and ensuite with double basin, 2 other rooms with built in robes, large

## 4 🛤 2 🚔 3 🚘

| Туре      | : House        |
|-----------|----------------|
| Price     | : \$ 1,565,000 |
| Land Size | : 1391 sqm     |

View

: https://www.chapmanrealestate.com.au/sale /nsw/hawkesbury/yellow-rock/residential/ho use/8030592 20 HEATHER GLEN ROAD, YELLOW ROCK