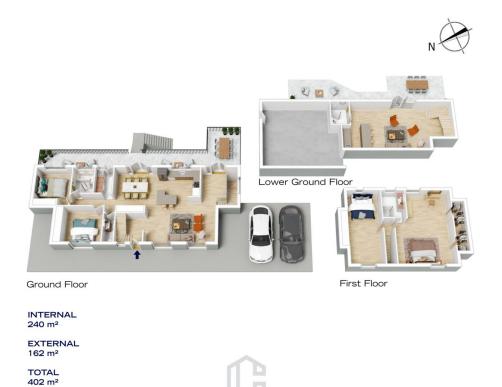

## 68 UNCLE WATTLEBERRY CRESCENT, FAULCONBRIDGE

The floor plan is not to scale; measurements are indicative and in metres. Exterior elements are not in p Plans should not be relied on. Interested parties should make and rely on their own enquiries.