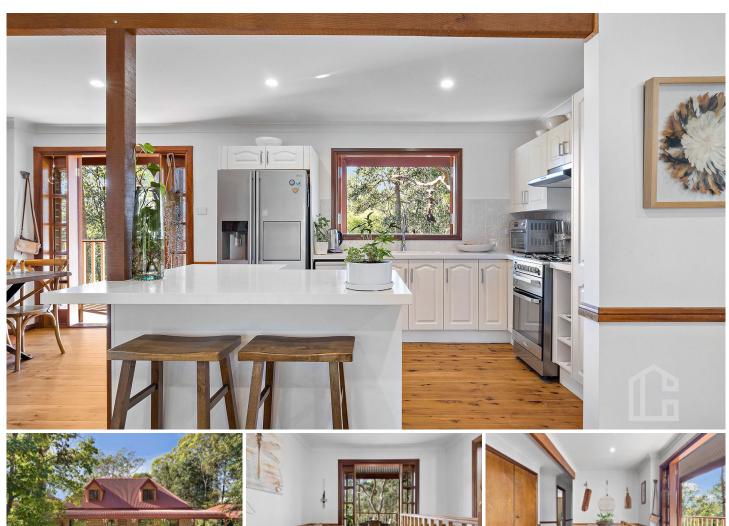

## 68 Uncle Wattleberry Crescent Faulconbridge NSW

LOCATION - Prestigious and tightly held family friendly pocket of Lindsay Gardens Estate, conveniently located within 2km to both local primary and high schools, plus Norman Lindsay Gallery, Tom Hunter Park, bike tracks & various bush walks, 350 to bus and within 3.2km to train. STYLE - Showcased on Better Homes & Gardens and featured in Build Home Magazine this proud and commanding three storey, top of the range Jarrah Home, of brick construction with Colorbond roof, set on a generous and beautifully landscaped 1106m2 block with an impressive 32m frontage and glorious bush outlook,

recently & lovingly updated by original owners.

LAYOUT - Three living areas, light and bright open plan living dining family and kitchen area, separate cosy reading area or study nook, both with double door direct access to