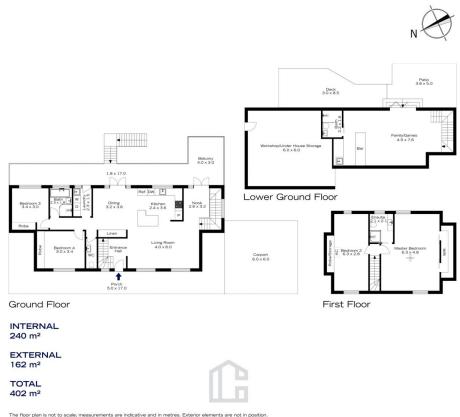

## 68 UNCLE WATTLEBERRY CRESCENT, FAULCONBRIDGE

The floor plan is not to scale; measurements are indicative and in metres. Exterior elements are not in p Plans should not be relied on. Interested parties should make and rely on their own enquiries.