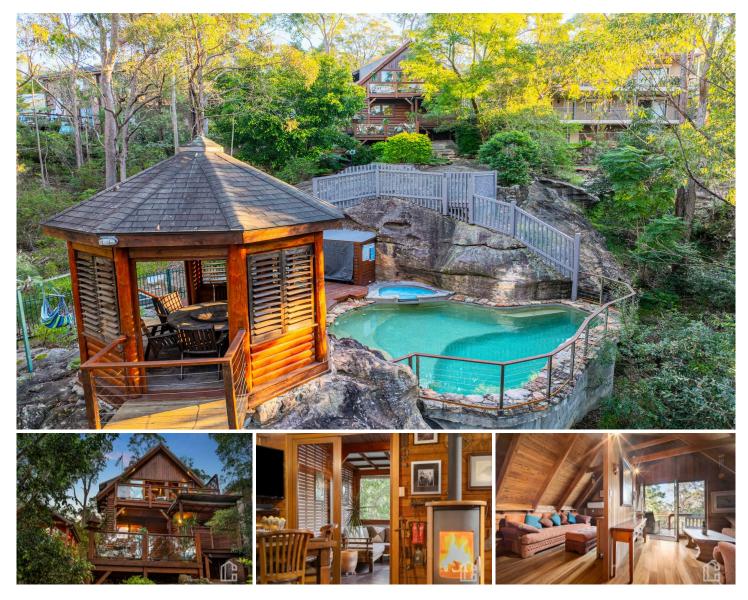

## **37 Cross Street Warrimoo NSW**

LOCATION - Situated in one of the suburbs most sought after streets on a glorious 999sqm (approximate) bush block. A near level walk to Warrimoo Station (approx. 1.1km), ovals, bushwalks, tennis courts and school.

STYLE - Stunning 2 storey Appalachian home: Timeless masterpiece of meticulous craftsmanship, seamlessly blending the indoors with the natural beauty outside. Entertain to your hearts content with multiple decks, meandering pathways, gazebo and firepit or retreat upstairs to the quiet and serenity, offering a haven to escape and admire the natural surroundings.

ACCOMMODATION - Entry level floor plan: Open concept kitchen with sitting & dining room adjacent, opening onto a