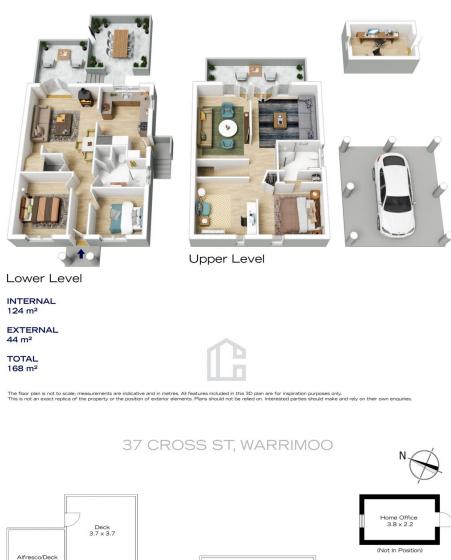

## 37 CROSS ST, WARRIMOO

Alfresco/Deck 3.0 x 3.5 Balcony 6.0 x 1.9 •• Firepl Living/ Dining 4.0 x 5.3 Family 3.9 x 3.5 Kitchen 2.9 x 4.1 Media Room 3.1 x 4.3 dry 🖯 Void Bath Rob Double Carport 5.6 x 6.0 Bedroom 3 2.9 x 3.5 Study 2.9 x 3.4 Bedroom 2 2.9 x 3.6 м ter Bedro 3.6 x 2.9 (Not In Position) 1 Upper Level Lower Level INTERNAL 124 m<sup>2</sup> EXTERNAL 44 m<sup>2</sup> TOTAL 168 m<sup>2</sup>

The floor plan is not to scale; measurements are indicative and in metres. Exterior elements are not in position. Plans should not be relied on. Interested parties should make and rely on their own enquiries.