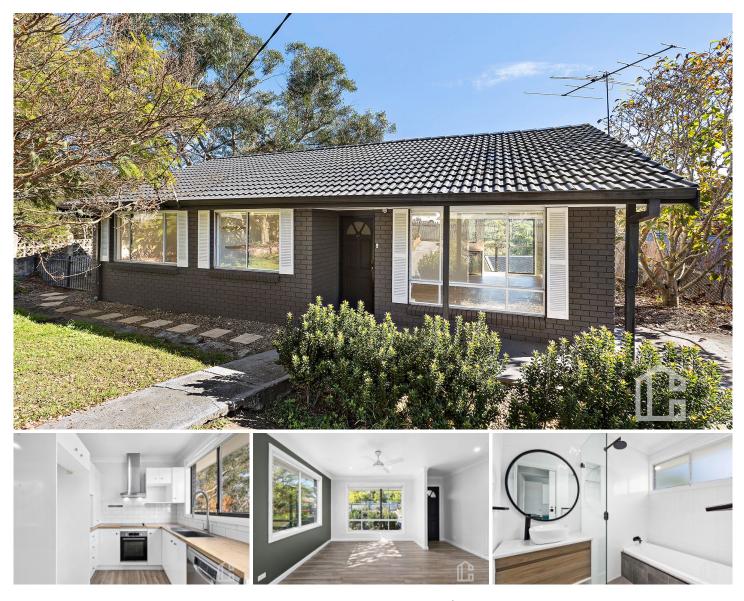

## 44 Grose Road Faulconbridge NSW

LOCATION - Positioned on a large block of approximately 1567m2, within 500m to both the primary and high school, convenient to local shops, sports & aquatic centre, within 1.8km to station and recently upgraded Buttenshaw Park.

STYLE - Renovated single level brick home with tile roof, delightful street appeal and elevated bush outlook to the rear.

LAYOUT - Light and bright open living & dining area, three bedrooms, master with built in robes, renovated main bathroom, separate toilet and laundry with convenient external access.

FEATURES - Modern kitchen with timber bench tops, feature tile splash back, neutral cabinetry and stainless steel appliances, split system reverse cycle AC, lovely front gardens, enclosed and secure fully fenced rear yard with