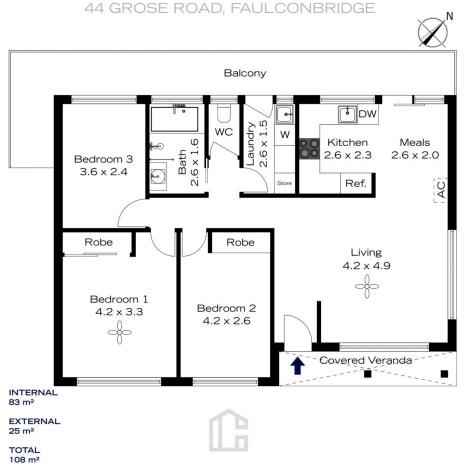

44 GROSE ROAD, FAULCONBRIDGE

The floor plan is not to scale; measurements are indicative and in metres. Exterior elements are not in position. Plans should not be relied on. Interested parties should make and rely on their own enquiries.