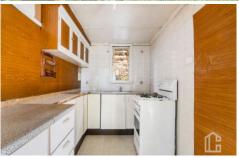

STYLE - Magnificent block of near level land with a two bedroom older style fibro home, ready for your big ideas.

LAYOUT - Central lounge room with 2 large bedrooms adjacent, bathroom and kitchen both lead off the living area and through the kitchen is access to the Queensland-style room at rear proving access to the laundry with secondary