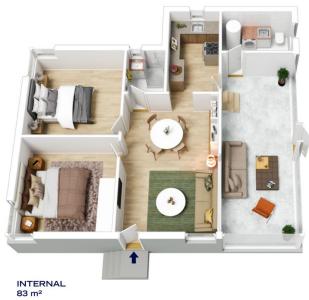

STYLE - Magnificent block of near level land with a two bedroom older style fibro home, ready for your big ideas.

LAYOUT - Central lounge room with 2 large bedrooms adjacent, bathroom and kitchen both lead off the living area and through the kitchen is access to the Queensland-style room at rear proving access to the laundry with secondary

## 7 BOURKE STREET, BLAXLAND

EXTERNAL 1 m<sup>2</sup>

TOTAL 84 m²