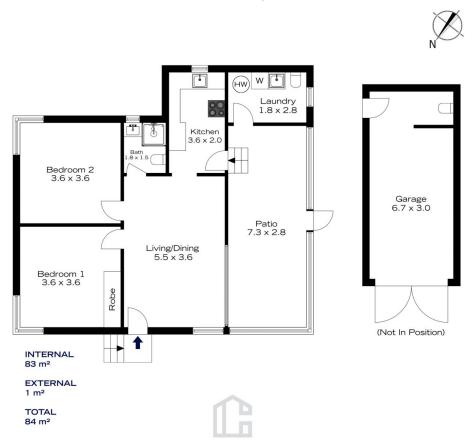

STYLE - Magnificent block of near level land with a two bedroom older style fibro home, ready for your big ideas.

LAYOUT - Central lounge room with 2 large bedrooms adjacent, bathroom and kitchen both lead off the living area and through the kitchen is access to the Queensland-style room at rear proving access to the laundry with secondary

## 7 BOURKE STREET, BLAXLAND

EXTERNAL 1 m<sup>2</sup>

TOTAL 84 m²

## 7 BOURKE STREET, BLAXLAND

The floor plan is not to scale; measurements are indicative and in metres. Exterior elements are not in position Plans should not be relied on. Interested parties should make and rely on their own enquiries.