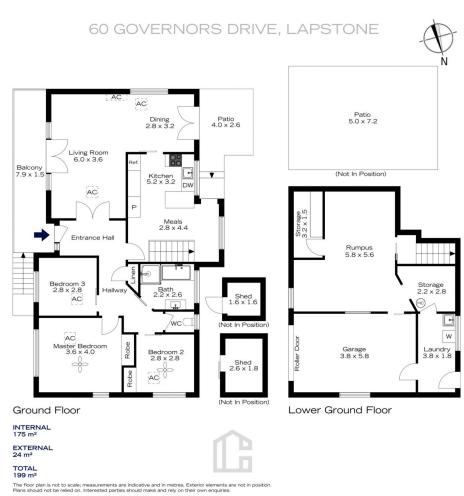

STYLE - A beautifully maintained family home with large spaces, a neutral colour palette and fabulous views over Penrith Valley and to the City lights beyond.

LAYOUT - Greeted in to a large entry hall the home flows cohesively with I-shaped living and dining to the left and the