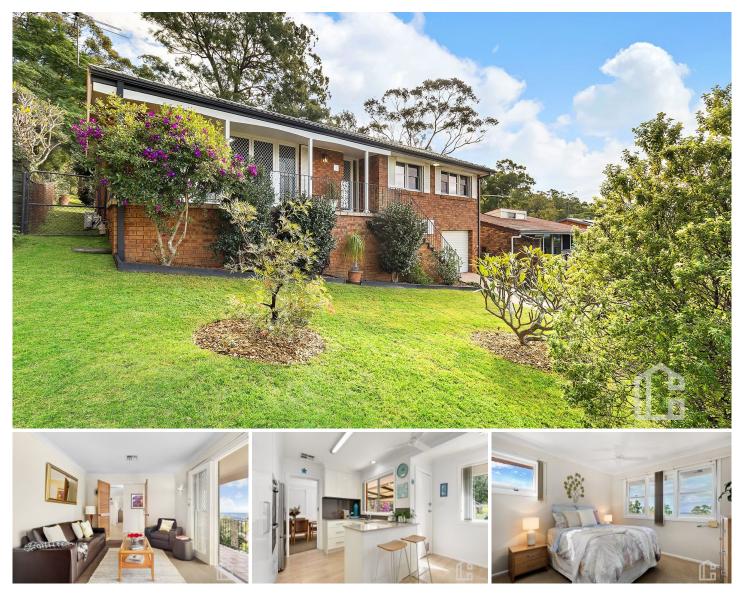

## 60 Governors Drive Lapstone NSW

LOCATION - Very proudly occupying a commanding position on the high side of the street with an incredible ambience enjoying easterly and Nepean River views. Providing easy access to and from the M4, approx. 750m walk to the train station, 1.4km to the Public School and preschool and the ability to utilise the rear short cut to the local tennis and netball courts, ovals, parks, and local bushwalks.

STYLE - A beautifully maintained family home with large spaces, a neutral colour palette and fabulous views over Penrith Valley and to the City lights beyond.

LAYOUT - Greeted in to a large entry hall the home flows cohesively with I-shaped living and dining to the left and the