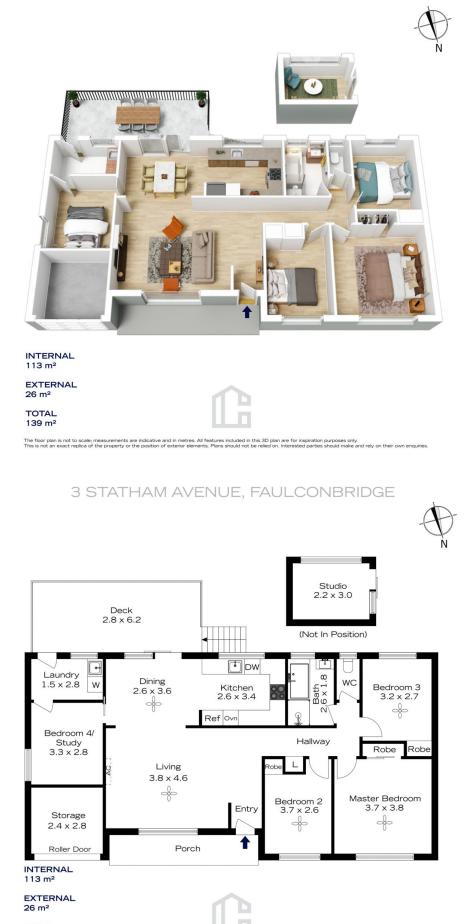

## TOTAL 139 m<sup>2</sup>

The floor plan is not to scale; measurements are indicative and in metres. Exterior elements are not in position. Plans should not be relied on. Interested parties should make and rely on their own enquiries.