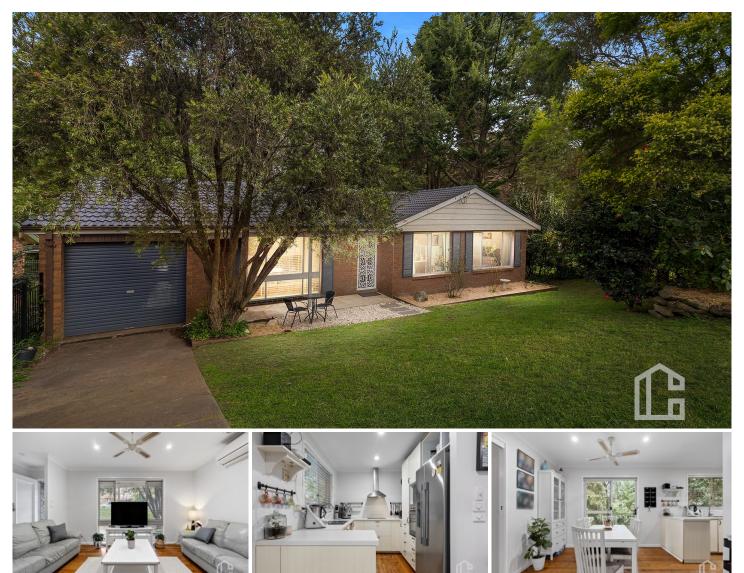

## 3 Statham Avenue Faulconbridge NSW

LOCATION - Ideally positioned in a very sought after area within 1km (or less) of local shops, public & high schools and moments from Buttenshaw Park & Springwood Aquatic Centre.

STYLE - Single level brick home with restored tile roof set down driveway on generous block of 822 m2 (approx.) with stunning bush outlook.

LAYOUT - Open plan living, kitchen & dining area which flows along hallway to 3 bedrooms all with built in robes, central family bathroom with convenient separate toilet, converted single lock up garage with internal access, currently set up as second living space (or 4th bedroom) with separate storage area and access to laundry.

FEATURES - Central kitchen with light and neutral tones, electric cooking and integrated dishwasher, reverse cycle AC, timber floors in main living area, recently repainted throughout, rear deck with direct access to enclosed

## 3 🍋 1 🚔 1 🚘

View

| Price    | :\$815,000 |
|----------|------------|
| and Size | • 822 sam  |

: https://www.chapmanrealestate.com.au/sale /nsw/hawkesbury/faulconbridge/residential/h ouse/8016113

3 STATHAM AVENUE, FAULCONBRIDGE