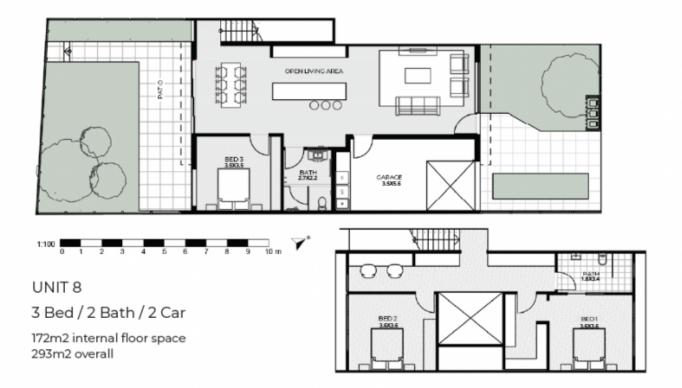

STYLE - Brand new luxury townhouses redefining expectations of living and setting a new standard for homes in Katoomba and the Blue Mountains region.

LAYOUT - Generous open plan living, three double sized bedrooms, main with ensuite access all with robes, additional study area ideal to work from home, generous court yards with a mix of grass and hard surfaces, single garage and additional off street parking.

## 3 😕 2 📛 2 🖨

**Price** : \$929,000 - \$949,000 Three-bedroom

townhouses **Building Size**: 172 sqm

Land Size : 293 sqm

View : https://www.chapmanrealestate.com.au/ sale/nsw/blue-mountains-surrounds/kato