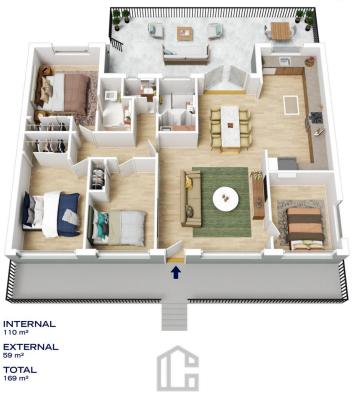

## 43 HILLSIDE CRESCENT, GLENBROOK

The floor plan is not to scale; measurements are indicative and in metres. All features included in this 3D plan are for inspiration purposes only.

This is not an exact replica of the property or the position of exterior elements. Plans should not be relied on. Interested parties should make and rely on their own enquiries.