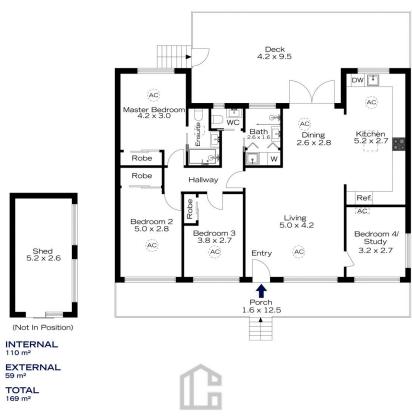

## 43 HILLSIDE CRESCENT, GLENBROOK

The floor plan is not to scale; measurements are indicative and in metres. Exterior elements are not in position, Plans should not be relied on. Interested parties should make and rely on their own enquiries.