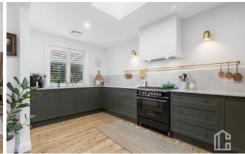

STYLE - Quintessential charming mountains cottage with tiled roof, nestled on a lovingly landscaped easy-to-maintain 654m2 (approx.) block.

LAYOUT - Charm and style come together here to create the perfect, easy living family abode. This home has been fully renovated to a very high standard and boasts a spacious kitchen, open plan dining/living room, four bedrooms (three with built-in robes, the master with chic en-suite), main family bathroom and laundry with separate toilet and fabulous outdoor areas overlooking the