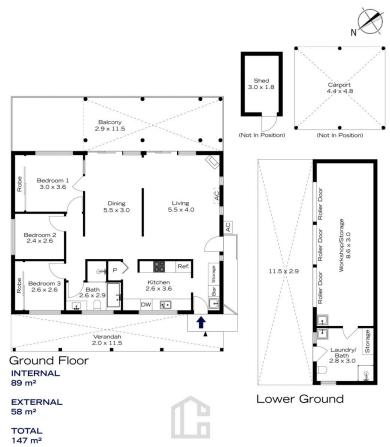

## 196 RAILWAY PARADE, WARRIMOO

The floor plan is not to scale; measurements are indicative and in metres. Exterior elements are not in position Plans should not be relied on. Interested parties should make and rely on their own enquiries.