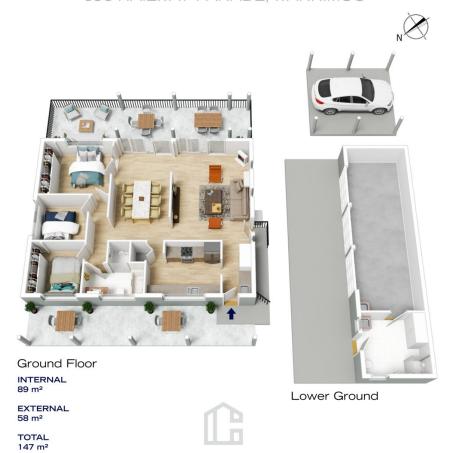

## 196 RAILWAY PARADE, WARRIMOO

The floor plan is not to scale; measurements are indicative and in metres. All features included in this 3D plan are for inspiration purposes only. This is not an exact replica of the property or the position of exterior elements. Plans should not be felled on. Interested parties should make and rely on their own enquiries.