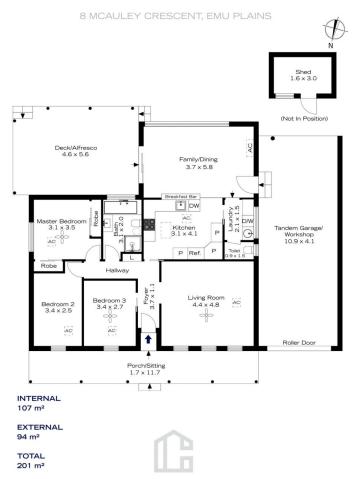

## 8 MCAULEY CRESCENT, EMU PLAINS

INTERNAL 107 m<sup>2</sup>

EXTERNAL 94 m<sup>2</sup>

TOTAL 201 m<sup>2</sup>

The floor plan is not to scale; measurements are indicative and in metres. Exterior elements are not in position. Plans should not be relied on. Interested parties should make and rely on their own enquiries.