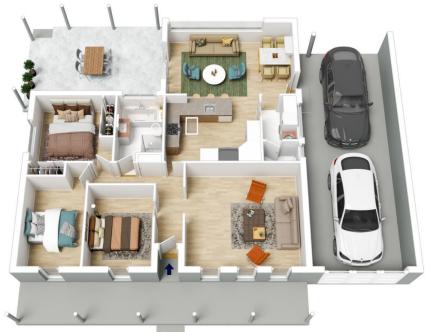

STYLE - Warm and inviting this cottage style home is of brick and tile construction and occupies a level 650m2 approx. parcel of land.

LAYOUT - An easy flow floor plan boasts three good sized

For full version visit the website