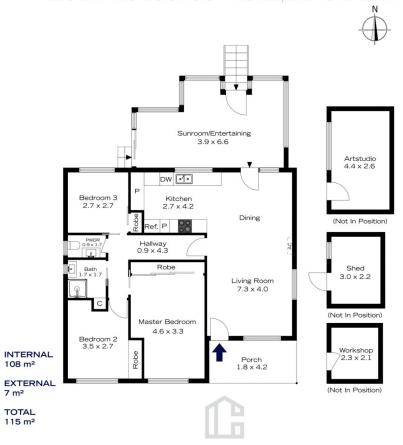

## 128 EVANS LOOKOUT ROAD, BLACKHEATH

The floor plan is not to scale; measurements are indicative and in metres. Exterior elements are not in position. Plans should not be relied on. Interested parties should make and rely on their own enquiries.