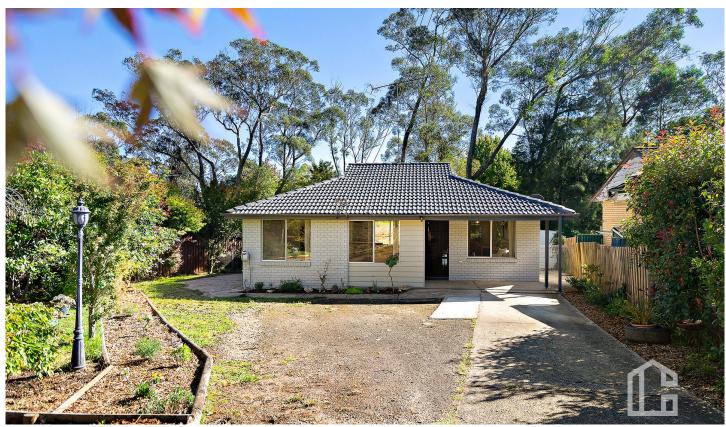

## 128 Evans Lookout Road Blackheath NSW

LOCATION: Positioned in a sought-after location and within a short distance to Blackheath Village and the magnificent views at Evans Lookout, Govetts Leap. With wide variety of bushwalks, amazing vistas, and quaint shopping make Blackheath one of the best villages across the Blue Mountains. There is a bus stop right across the road, and a short 3.4km drive to Blackheath Village & train station and public school makes commuting effortless. This location has everything the Upper Blue Mountains has to offer.

STYLE: A brick and tile roof constructed home, recently updated to a fresh and modern look inside & out.

LAYOUT: A family friendly layout offering three bedrooms

For full version visit the website

## 3 📭 1 🔓 1 😭

Type : House Price : \$ 725,000 Land Size : 834 sqm

View : https://www.chapmanrealestate.com.au/sale

/nsw/blue-mountains-surrounds/blackheath/

residential/house/7975924