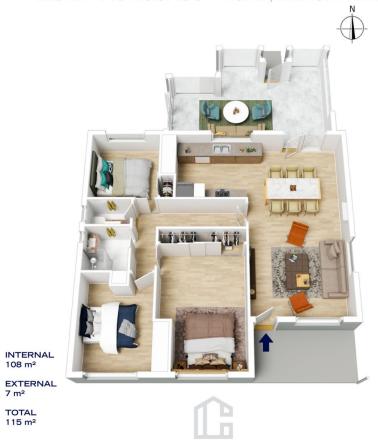

## 128 EVANS LOOKOUT ROAD, BLACKHEATH

The floor plan is not to scale; measurements are indicative and in metres. All features included in this 3D plan are for inspiration purposes only.

This is not an exact replica of the property or the position of exterior elements. Plans should not be relied on. Interested parties should make and rely on their own enquiries.