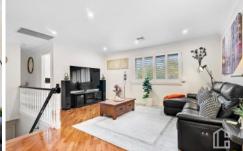

LAYOUT - 3 separate living rooms including lounge, rumpus and formal dining, casual dining/sitting off the open plan kitchen which flows onto the outdoor entertaining, 4

For full version visit the website