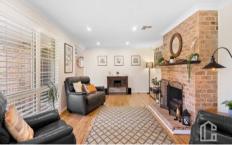

LAYOUT - 3 separate living rooms including lounge, rumpus and formal dining, casual dining/sitting off the open plan kitchen which flows onto the outdoor entertaining, 4

For full version visit the website