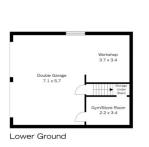

## 6 WOODBURN COURT, GLENBROOK

INTERNAL 254 m<sup>2</sup>

EXTERNAL 48 m<sup>2</sup>

TOTAL 302 m²

The floor plan is not to scale; measurements are indicative and in metres. Exterior elements are not in position.

## 6 WOODBURN COURT, GLENBROOK

Lower Ground

INTERNAL 254 m<sup>2</sup>

EXTERNAL 48 m<sup>2</sup>

TOTAL 302 m²