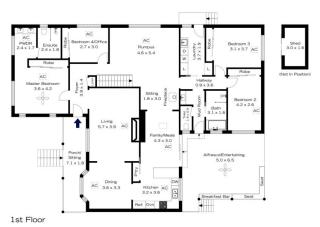

LAYOUT - 3 separate living rooms including lounge, rumpus and formal dining, casual dining/sitting off the open plan kitchen which flows onto the outdoor entertaining, 4

For full version visit the website

## 6 WOODBURN COURT, GLENBROOK

INTERNAL 254 m<sup>2</sup>

EXTERNAL 48 m<sup>2</sup>

TOTAL 302 m²

The floor plan is not to scale; measurements are indicative and in metres. Exterior elements are not in position.