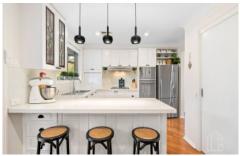

LAYOUT - 3 separate living rooms including lounge, rumpus and formal dining, casual dining/sitting off the open plan kitchen which flows onto the outdoor entertaining, 4

For full version visit the website