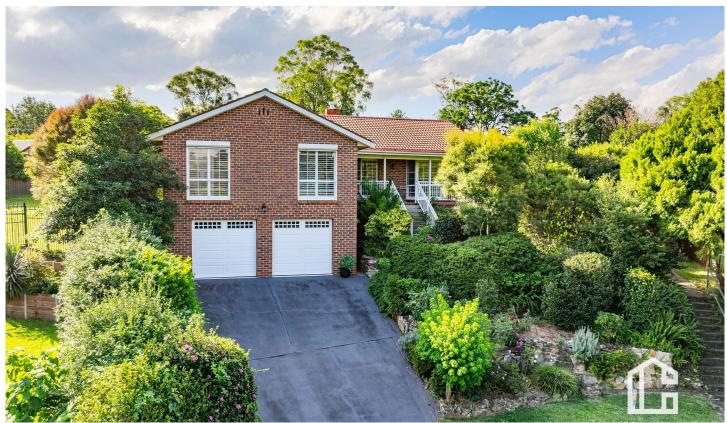

## 6 Woodburn Court Glenbrook NSW

LOCATION - Perfectly positioned at the end of the cul-de-sac, a short 550m (approx.) stroll to the Glenbrook village with its array of shops, cafes, restaurants, cinema, parks, tennis courts, schools and rail, local Bowling club and Knapsack Reserve with its magnificent walking trails & Sydney lookouts. Walk to the pub, lagoon, aquatic centre, bus and church, and with quick and easy access to the M4 motorway, its ultra-convenient locale will appeal to all.

STYLE - High set, single level, renovated brick and tile home with garage underneath, proudly resting on a manicured 880.5 sqm block, offering private outdoor entertaining and effortless, family friendly living.