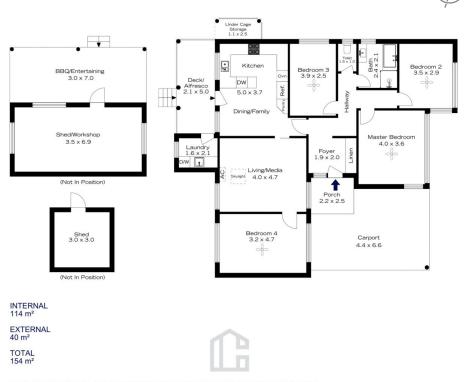

LAYOUT - Spacious lounge room with an abundance of light, 4 bedrooms, oversize master bedroom better described as a parent retreat, updated main bathroom and separate toilet, open plan kitchen/living/dining area with direct access to covered alfresco area & recently fitted out laundry, outside a large steel frame studio/workshop on concrete slab.

## 690 GREAT WESTERN HIGHWAY, FAULCONBRIDGE

690 GREAT WESTERN HIGHWAY, FAULCONBRIDGE

(h)

The floor plan is not to scale; measurements are indicative and in metres. Exterior elements are not in position. Plans should not be relied on. Interested parties should make and rely on their own enquiries.