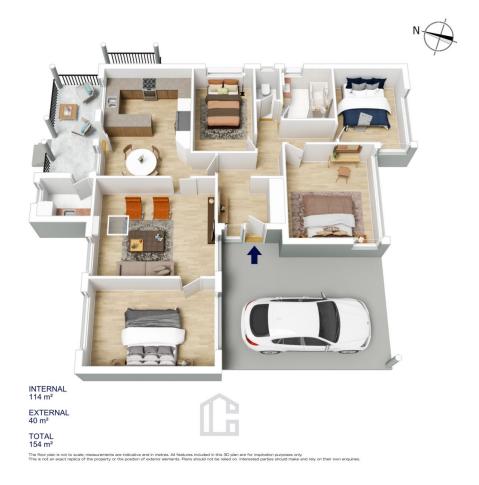

LAYOUT - Spacious lounge room with an abundance of light, 4 bedrooms, oversize master bedroom better described as a parent retreat, updated main bathroom and separate toilet, open plan kitchen/living/dining area with direct access to covered alfresco area & recently fitted out laundry, outside a large steel frame studio/workshop on concrete slab.

## 690 GREAT WESTERN HIGHWAY, FAULCONBRIDGE

690 GREAT WESTERN HIGHWAY, FAULCONBRIDGE

(h)

The floor plan is not to scale; measurements are indicative and in metres. Exterior elements are not in position. Plans should not be relied on. Interested parties should make and rely on their own enquiries.