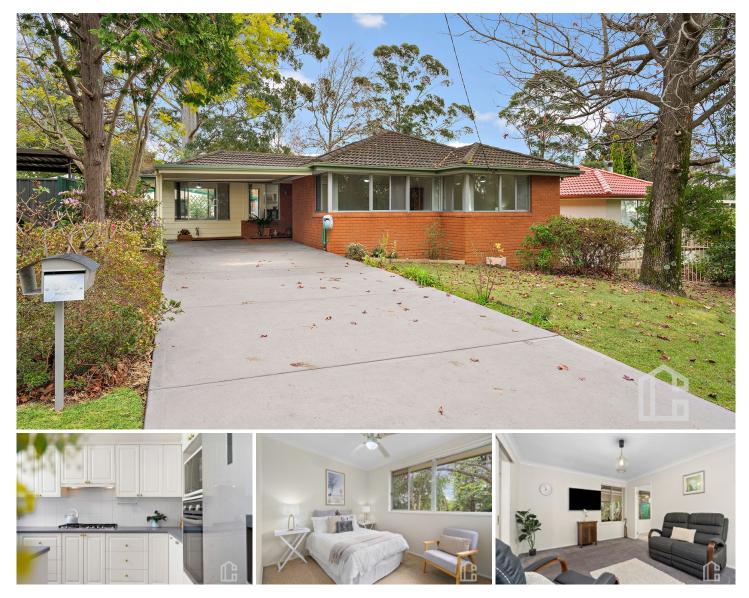

## 690 Great Western Highway Faulconbridge NSW

LOCATION - Convenient location on handy service road, set on a level 689.2 m2 (approx.) block, within 1.6km to Faulconbridge Station and approximately 220m to bus, short stroll to local service station and convenience store.

STYLE - Attractive single level mainly brick home with tile roof, this property has been much loved and solely owned for 52 years and is being offered for the first time since construction in the 1970s.

LAYOUT - Spacious lounge room with an abundance of light, 4 bedrooms, oversize master bedroom better described as a parent retreat, updated main bathroom and separate toilet, open plan kitchen/living/dining area with direct access to covered alfresco area & recently fitted out laundry, outside a large steel frame studio/workshop on concrete slab.