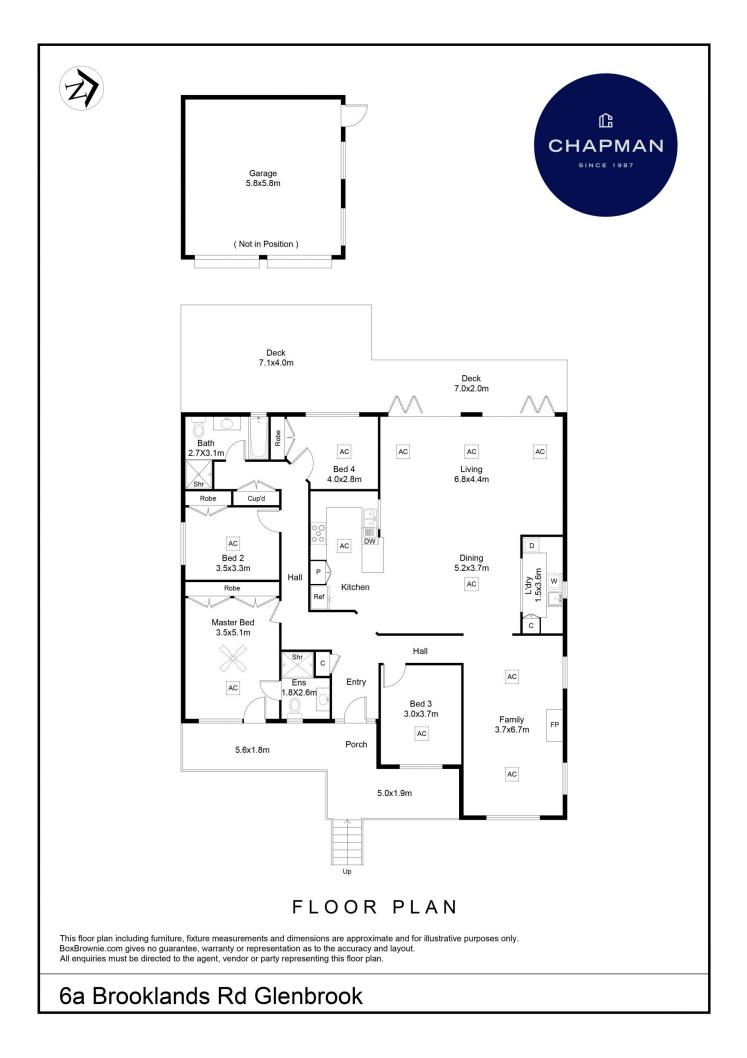

LAYOUT: Open plan design, offering plenty of space for the whole family to unwind. Two incredible living rooms, four bedrooms, three with built-in robes, master with