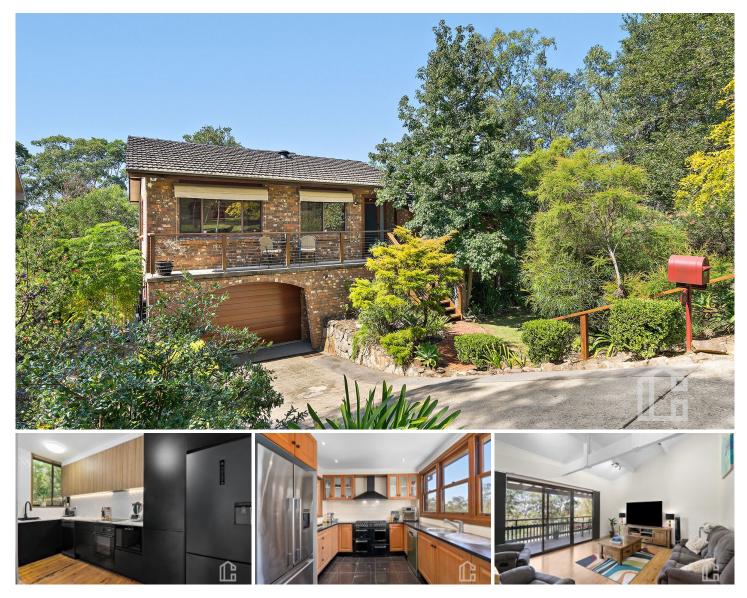

## **195 Explorers Road Lapstone NSW**

LOCATION: Ultra convenient location. Leave the car at home and walk to rail (approximately a 4 min walk) for an easy and direct commute to Penrith, Parramatta and Sydney CBD.

Situated at the base of the Blue Mountains in the highly coveted and tightly held suburb of Lapstone, adjoining Explorers Reserve - enjoy the natural beauty of the bushland and creek running down to the Nepean River.

STYLE: 2 story double brick and clad family home offering rare multi generational living. Or, live upstairs and seperately rent out downstairs.

LAYOUT: Fostering spacious interiors, the entry is comprised of 3 bedrooms w/ built in robes (ensuite to