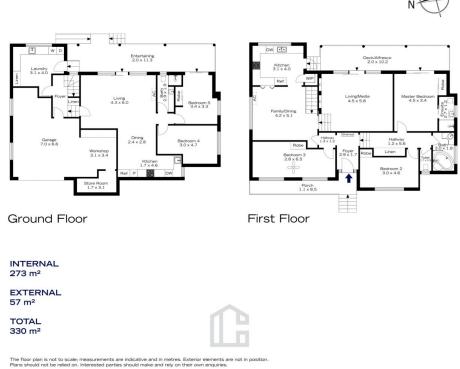

Tennille Haddock 02 4739 4311

195 EXPLORERS ROAD, LAPSTONE

First Floor

Ground Floor

INTERNAL 273 m<sup>2</sup>

EXTERNAL 57 m<sup>2</sup>

TOTAL 330 m<sup>2</sup>

The floor plan is not to scale; measurements are indicative and in metres. All features included in this 3D plan are for inspiration purposes only. This is not an exact replica of the property or the position of exterior elements. Plans should not be relied on. Interested parties should make and rely on their own enquiries.