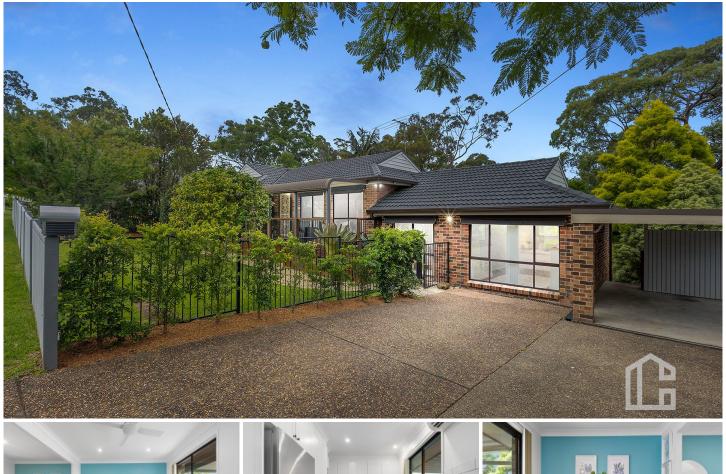

## 10 Buena Vista Road Winmalee NSW

LOCATION - Superb street appeal in a quiet and family friendly pocket of Winmalee, privately set behind a picket fence, with a mainly level entry from the street and elevated bush outlook to the rear, conveniently within 3km of multiple local schools, parks, bush walks, golf course, medical centre and Winmalee Shopping Village.

STYLE - Renovated mostly single level brick home (partial split level to parents retreat) with tile roof, elevated rear bush outlook with immaculate landscaping front and back utilising all sections of the generous approx. 1467m2 block. LAYOUT - Two separate living spaces, the first a generous size light filled family room flowing through to open plan kitchen and dining/meals area with direct access to undercover rear entertaining deck, 4 bedrooms in total, three bedrooms on entry level (all with built in robes) and