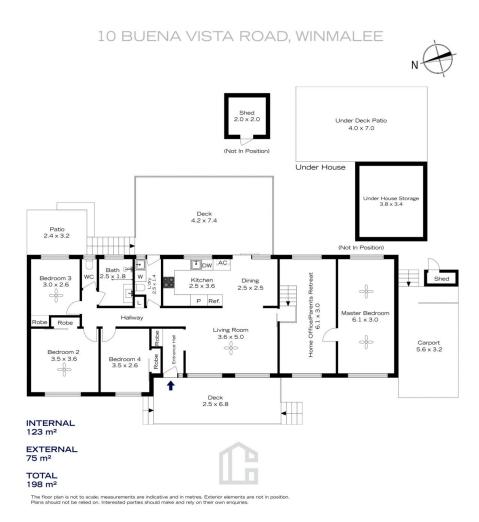

Helen Harris 02 4751 8266

Hannah Cubby 02 4751 8266

10 BUENA VISTA ROAD, WINMALEE

The floor plan is not to scale; measurements are indicative and in metres. All features included in this 3D plan are for inspiration purposes only. This is not an exact replica of the property or the position of exterior elements. Plans should not be relied on. Interested parties should make and rely on their own enquirit