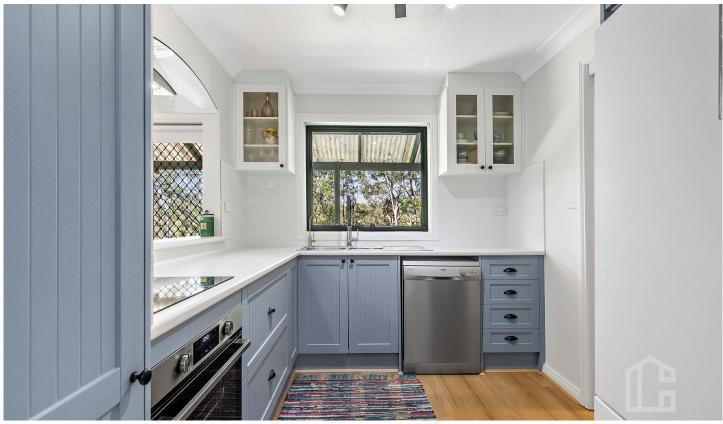

STYLE: Two story brick veneer townhouse, thoughtfully and lovingly renovated. Large windows provide an element of magic with captivating, bush views from virtually every room.

LAYOUT: Entry level comprised of open plan living and dining, kitchen, laundry and powder room. Upstairs has 3 bedrooms (ceiling fans in two rooms), built in robe to one, main bathroom.