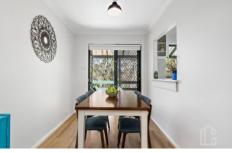

STYLE: Two story brick veneer townhouse, thoughtfully and lovingly renovated. Large windows provide an element of magic with captivating, bush views from virtually every room.

LAYOUT: Entry level comprised of open plan living and dining, kitchen, laundry and powder room. Upstairs has 3 bedrooms (ceiling fans in two rooms), built in robe to one, main bathroom.