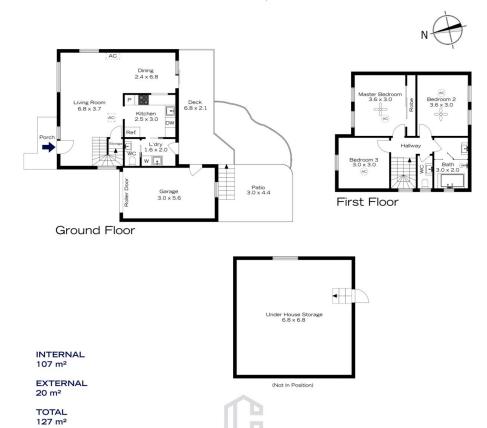

First Floor

Ground Floor

INTERNAL 107 m<sup>2</sup>

EXTERNAL 20 m<sup>2</sup>

TOTAL 127 m²

The floor plan is not to scale; measurements are indicative and in metres. All features included in this 3D plan are for inspiration purposes only.

This is not an exact replica of the property or the position of exterior elements. Plans should not be relied on. Interested parties should make and rely on their own enquiries.