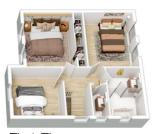

STYLE: Two story brick veneer townhouse, thoughtfully and lovingly renovated. Large windows provide an element of magic with captivating, bush views from virtually every room.

LAYOUT: Entry level comprised of open plan living and dining, kitchen, laundry and powder room. Upstairs has 3 bedrooms (ceiling fans in two rooms), built in robe to one, main bathroom.