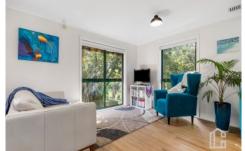

STYLE: Two story brick veneer townhouse, thoughtfully and lovingly renovated. Large windows provide an element of magic with captivating, bush views from virtually every room.

LAYOUT: Entry level comprised of open plan living and dining, kitchen, laundry and powder room. Upstairs has 3 bedrooms (ceiling fans in two rooms), built in robe to one, main bathroom.