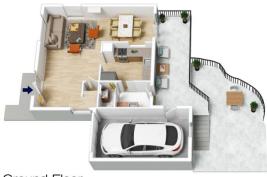

STYLE: Two story brick veneer townhouse, thoughtfully and lovingly renovated. Large windows provide an element of magic with captivating, bush views from virtually every room.

LAYOUT: Entry level comprised of open plan living and dining, kitchen, laundry and powder room. Upstairs has 3 bedrooms (ceiling fans in two rooms), built in robe to one, main bathroom.

## 11 HOPE STREET, BLAXLAND

The floor plan is not to scale; measurements are indicative and in metres. Exterior elements are not in position.