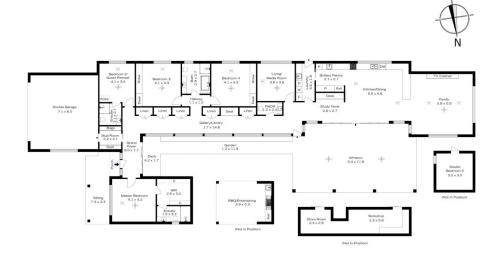

## 12 CLARENCE STREET, GLENBROOK

INTERNAL 311 m<sup>2</sup>

EXTERNAL 122 m<sup>2</sup>

TOTAL 433 m²

The floor plan is not to scale; measurements are indicative and in metres. Exterior elements are not in position Plans should not be relied on. Interested parties should make and rely on their own enquiries.