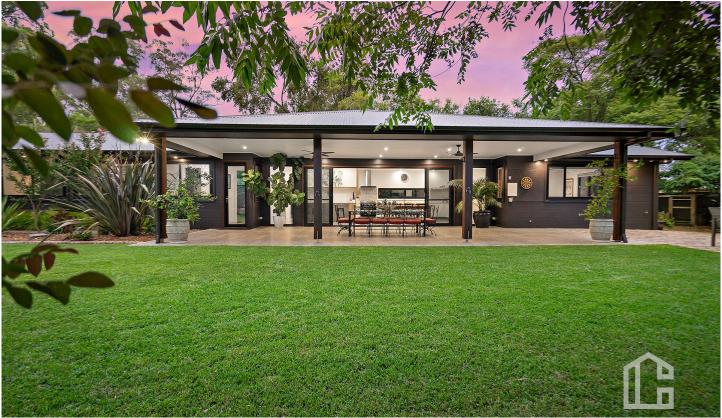

## 12 Clarence Street Glenbrook NSW

LOCATION: Set back from the street on an expansive, completely flat block of approximately 1322m2 with rear lane access. Located towards the end of a no through road, in a quiet pocket of Glenbrook. Within 900m (approx.) of Knapsack Park with oval, Knapsack Reserve with bush trails & lookouts, bowling club, parks, primary school and Glenbrook village.

STYLE: Perfectly positioned to soak up the stunning aspect from every single window, this resort style single level home offers a wonderful lifestyle highlighted by the gorgeous entertainer's garden, ideal for family life.

LAYOUT: Exquisite attention to detail, this luxurious home combines a sun-drenched open plan design with family

For full version visit the website