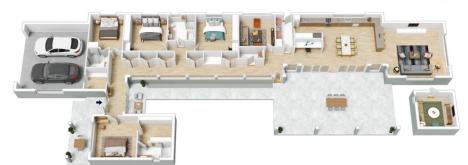

## 12 Clarence Street Glenbrook NSW

LOCATION: Set back from the street on an expansive, completely flat block of approximately 1322m2 with rear lane access. Located towards the end of a no through road, in a quiet pocket of Glenbrook. Within 900m (approx.) of Knapsack Park with oval, Knapsack Reserve with bush trails & lookouts, bowling club, parks, primary school and Glenbrook village.

STYLE: Perfectly positioned to soak up the stunning aspect from every single window, this resort style single level home offers a wonderful lifestyle highlighted by the gorgeous entertainer's garden, ideal for family life.

LAYOUT: Exquisite attention to detail, this luxurious home combines a sun-drenched open plan design with family

For full version visit the website

## 4 🕒 3 🔓 2 🖨

Type : House Land Size: 1322 sqm

View : https://www.chapmanrealestate.com.au/sale

/nsw/blue-mountains-surrounds/glenbrook/r esidential/house/7947234

**Sarah Watson** 02 4739 4311

INTERNAL 311 m<sup>2</sup>

EXTERNAL 122 m<sup>2</sup>

TOTAL 433 m²