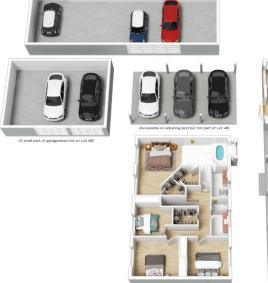

## 63 DAVIES AVENUE, SPRINGWOOD

First Floor

Ground Floor

INTERNAL 297 m²

EXTERNAL 99 m<sup>2</sup>

EXTERNAL 99 m²

TOTAL 396 m² Œ

The floor plan is not to scale; measurements are indicative and in metres. All features included in this 3D plan are for inspiration purposes only. This is not an exact replica of the property or the position of exterior elements. Plans should not be relied on. Interested parties should make and rely on their own enquiries.