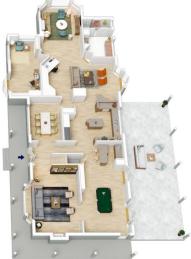

## 63 DAVIES AVENUE, SPRINGWOOD

First Floor

Ground Floor

INTERNAL 297 m²

EXTERNAL 99 m<sup>2</sup>

EXTERNAL 99 m²

TOTAL 396 m² Œ

The floor plan is not to scale; measurements are indicative and in metres. All features included in this 3D plan are for inspiration purposes only. This is not an exact replica of the property or the position of exterior elements. Plans should not be relied on. Interested parties should make and rely on their own enquiries.