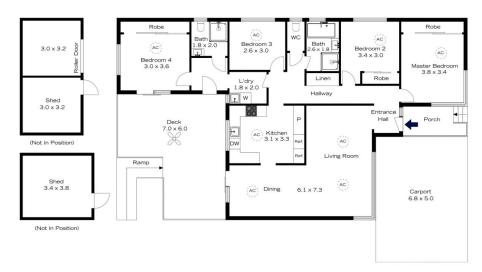

## 106 WHITE CROSS ROAD, WINMALEE

INTERNAL 132 m²

EXTERNAL 38 m<sup>2</sup>

TOTAL 170 m²

The floor plan is not to scale; measurements are indicative and in metres. Exterior elements are not in position. Plans should not be relied on. Interested parties should make and rely on their own enquiries.

## 106 WHITE CROSS ROAD, WINMALEE

INTERNAL 132 m²

EXTERNAL 38 m<sup>2</sup>

TOTAL 170 m<sup>2</sup>

LAYOUT: Functional floor plan with large main living and dining room, 4 great size bedrooms - 3 with built in robes, 4th bedroom with ensuite, main bathroom has a shower, bath with separate toilet and was renovated in 2022, internal laundry with external access onto the fabulous undercover deck that over looks the gorgeous flat backyard.