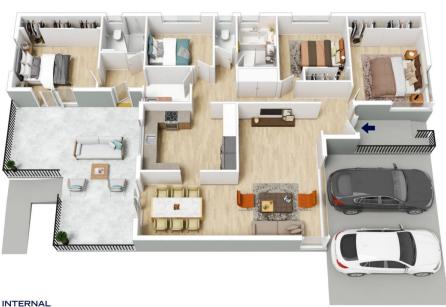

## 106 WHITE CROSS ROAD, WINMALEE

INTERNAL 132 m²

EXTERNAL 38 m<sup>2</sup>

TOTAL 170 m²

The floor plan is not to scale; measurements are indicative and in metres. Exterior elements are not in position. Plans should not be relied on. Interested parties should make and rely on their own enquiries.

## 106 WHITE CROSS ROAD, WINMALEE

INTERNAL 132 m²

EXTERNAL 38 m<sup>2</sup>

TOTAL 170 m<sup>2</sup>