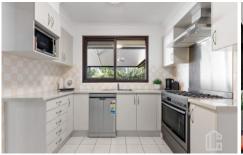

LAYOUT: Functional floor plan with large main living and dining room, 4 great size bedrooms - 3 with built in robes, 4th bedroom with ensuite, main bathroom has a shower, bath with separate toilet and was renovated in 2022, internal laundry with external access onto the fabulous undercover deck that over looks the gorgeous flat backyard.