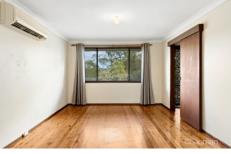

LAYOUT - Large open plan sun filled living & dining area, 3 beds, all with built in robes, original main bathroom and separate toilet, good size laundry and generous storage.

FEATURES - Neat & tidy original kitchen with electric cooking and tile splash back, polished floorboards, split system reverse cycle AC, multiple garden sheds, outdoor undercover area, carport and off street parking for 4 vehicles.