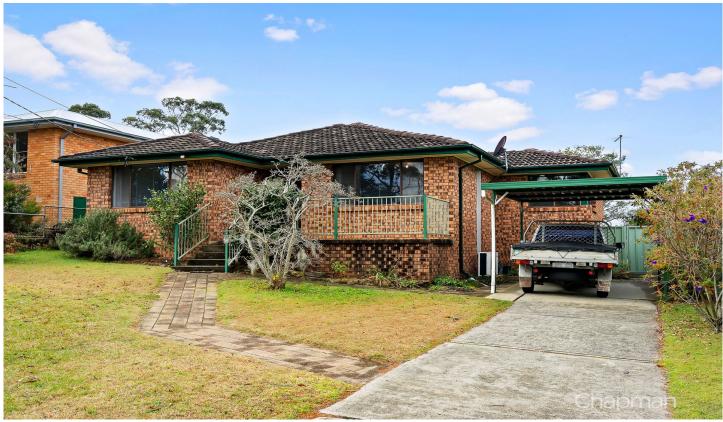

## 21A Adeline Street Faulconbridge NSW

LOCATION - Situated on a quiet street amongst beautiful grounds, 900m to rail, convenient to parks & bushwalks and easy highway access east and west.

STYLE - Single level brick home with tile roof on near level 919m2 approx block with stunning backyard views.

LAYOUT - Large open plan sun filled living & dining area, 3 beds, all with built in robes, original main bathroom and separate toilet, good size laundry and generous storage.

FEATURES - Neat & tidy original kitchen with electric cooking and tile splash back, polished floorboards, split system reverse cycle AC, multiple garden sheds, outdoor undercover area, carport and off street parking for 4 vehicles.