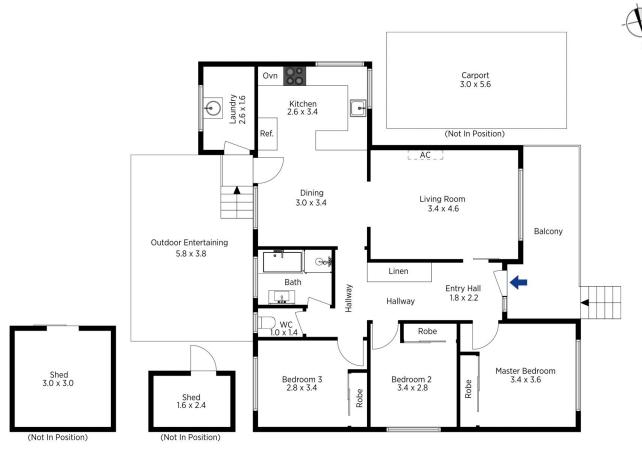

## 21A Adeline Street, Faulconbridge

he floor plan is not to scale; measurements are indicative and in metres. Exterior elements are not in position. Plans should not be relied on. Interested parties should make and rely on their own enquiries

Produced by **DIAKRIT** 

## 3 🕮 1 📛 1 🖨

Type : House Price : \$ 535,000 Land Size : 919 sqm

View : https://www.chapmanrealestate.com.au/sale

/nsw/hawkesbury/faulconbridge/residential/h

ouse/7943958

The floor plan is not to scale, measurements are inducative and in metres. All features included in this ID plan are for inspiration purposes only, This is not an exact registra of the property or the position of exterior elements. Plans should not be relied on. Interested parties should make and rely on their own enquiries