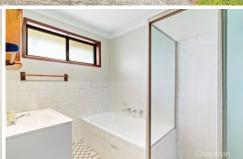

LAYOUT - Large open plan sun filled living & dining area, 3 beds, all with built in robes, original main bathroom and separate toilet, good size laundry and generous storage.

FEATURES - Neat & tidy original kitchen with electric cooking and tile splash back, polished floorboards, split system reverse cycle AC, multiple garden sheds, outdoor undercover area, carport and off street parking for 4 vehicles.