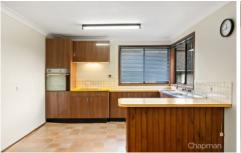

LAYOUT - Large open plan sun filled living & dining area, 3 beds, all with built in robes, original main bathroom and separate toilet, good size laundry and generous storage.

FEATURES - Neat & tidy original kitchen with electric cooking and tile splash back, polished floorboards, split system reverse cycle AC, multiple garden sheds, outdoor undercover area, carport and off street parking for 4 vehicles.