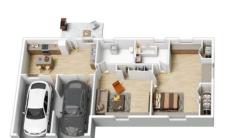

## 12 COOMASSIE AVENUE, FAULCONBRIDGE

Ground Floor

INTERNAL 234 m<sup>2</sup>

EXTERNAL 30 m<sup>2</sup>

TOTAL 264 m²

The floor plan is not to scale; measurements are indicative and in metres. Exterior elements are not in position.