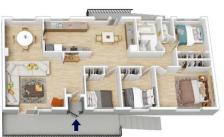

## 12 COOMASSIE AVENUE, FAULCONBRIDGE

Ground Floor

Entrance Floor

INTERNAL 234 m<sup>2</sup>

EXTERNAL 30 m<sup>2</sup>

TOTAL 264 m<sup>2</sup>

The floor plan is not to scale; measurements are indicative and in metres. All features included in this 3D plan are for inspiration purposes only.
This is not an exact replica of the property or the position of exterior elements. Plans should not be relied on. Interested parties should make and rely on their own enquiries.