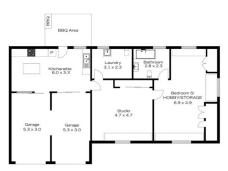

## 12 COOMASSIE AVENUE, FAULCONBRIDGE

Ground Floor

INTERNAL 234 m<sup>2</sup>

EXTERNAL 30 m<sup>2</sup>

TOTAL 264 m²

The floor plan is not to scale; measurements are indicative and in metres. Exterior elements are not in position.