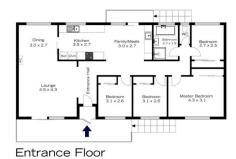

## 12 COOMASSIE AVENUE, FAULCONBRIDGE

Ground Floor

Entrance Floor

INTERNAL 234 m<sup>2</sup>

EXTERNAL 30 m<sup>2</sup>

TOTAL 264 m<sup>2</sup>

The floor plan is not to scale; measurements are indicative and in metres. All features included in this 3D plan are for inspiration purposes only.
This is not an exact replica of the property or the position of exterior elements. Plans should not be relied on. Interested parties should make and rely on their own enquiries.