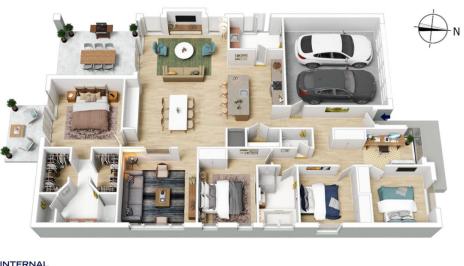

26 RANCH AVENUE, GLENBROOK

INTERNAL 212 m<sup>2</sup>

EXTERNAL 34 m<sup>2</sup>

TOTAL 246 m<sup>2</sup>

The floor plan is not to scale; measurements are indicative and in metres. All features included in this 3D plan are for inspiration purposes only. This is not an exact replica of the property or the position of exterior elements. Plans should not be relied on. Interested parties should make and rely on their own enquiries.