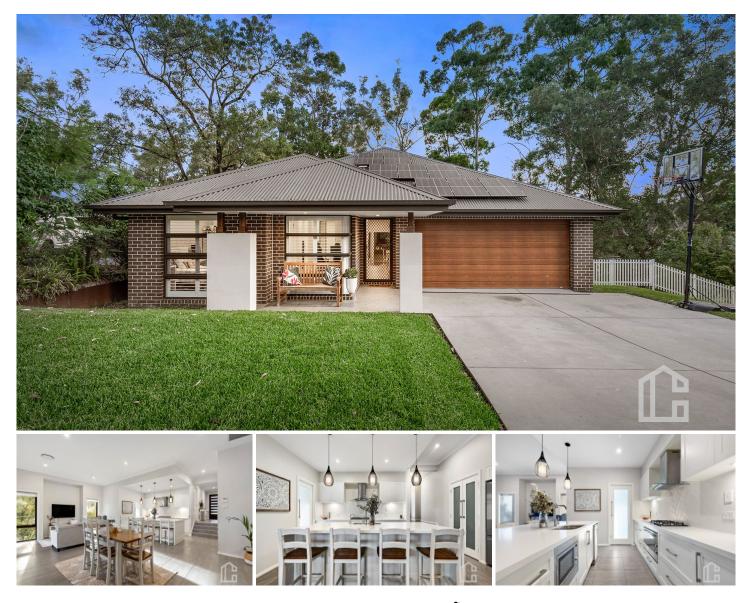

## 26 Ranch Avenue Glenbrook NSW

LOCATION - Nestled between the village and national park, this stunning home is ideally located to enjoy all Glenbrook has to offer including cafes, cinema, parks, schools, tennis courts, swimming pool & rail/bus services. Discover the Blue Mountains National Park with the entrance a mere 350 metres (approx.) from your door, the entry way to natural swimming holes, Red Hands cave, camping grounds, BBQ areas, hikes & trails.

STYLE - Built to a high standard, this modern and stylish 7 year old brick and colourbond home sits proudly on a 1290m2 lovingly maintained large block.

LAYOUT - The open plan living, dining & kitchen provides an effortless flow onto the elevated entertainers deck at the

## 4 🛤 2 🚔 2 😭

| Туре      | : House        |
|-----------|----------------|
| Price     | : \$ 1,550,000 |
| Land Size | : 1290 sqm     |
| Viow      | · https://www. |

VIEW

: https://www.chapmanrealestate.com.au/sale /nsw/blue-mountains-surrounds/glenbrook/r esidential/house/7939889