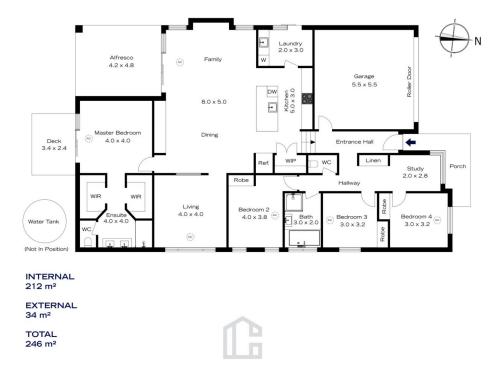

26 RANCH AVENUE, GLENBROOK

INTERNAL 212 m<sup>2</sup>

EXTERNAL 34 m<sup>2</sup>

TOTAL 246 m<sup>2</sup>

The floor plan is not to scale; measurements are indicative and in metres. All features included in this 3D plan are for inspiration purposes only. This is not an exact replica of the property or the position of exterior elements. Plans should not be relied on. Interested parties should make and rely on their own enquiries.