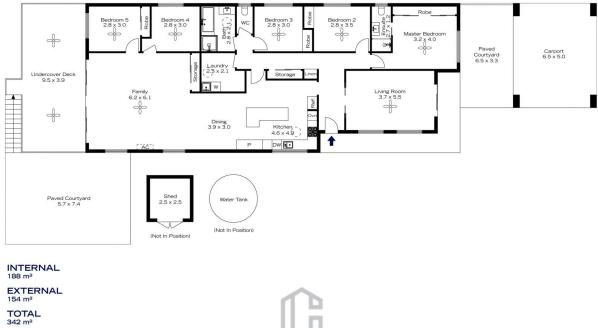

## 54 HEATHER ROAD, WINMALEE

TOTAL 342 m<sup>2</sup>

The floor plan is not to scale; measurements are indicative and in metres. Exterior elements are not in position Plans should not be relied on. Interested parties should make and rely on their own enquiries.

## 54 HEATHER ROAD, WINMALEE

INTERNAL 188 m<sup>2</sup> EXTERNAL 154 m<sup>2</sup> TOTAL 342 m<sup>2</sup>

| 1 |     |   |    |
|---|-----|---|----|
|   |     | P | Ŀ. |
|   | . 1 |   |    |
|   |     |   |    |
|   |     |   |    |
|   |     |   |    |