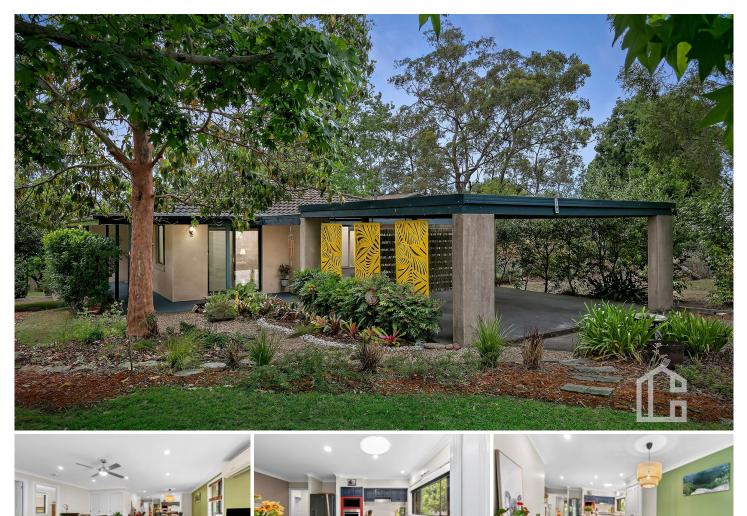

LOCATION - Privately set back off the road and conveniently located less than 1.4km to Winmalee Village, coffee shops, bush walks and Summerhayes Park, in multiple school catchments and within 750m to the bus stop.

STYLE: Rendered single level brick home with a tile roof sitting on a usable 1,669m2 block backing onto bush and boasts a glorious bush aspect to the rear.

LAYOUT: Two separate living areas including, expansive open plan living/kitchen/dining room with sliding stacker doors out to a rear undercover entertainers deck and separate lounge room, 5 bed rooms - 4 with built in robes and master with an updated ensuite, modern main bathroom with bath and shower, separate toilet, generous laundry, abundant storage throughout, rear entertainers