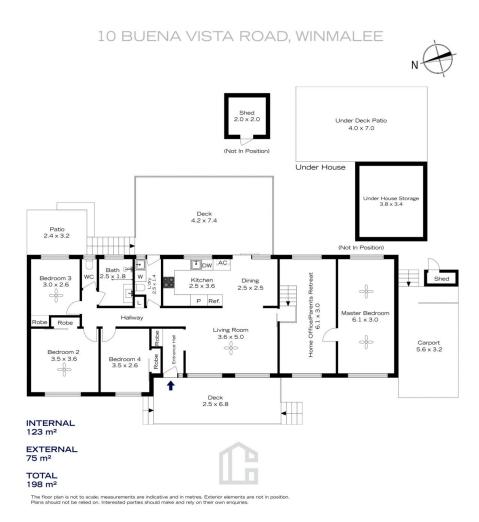

STYLE - Renovated mostly single level brick home (partial split level to parents retreat) with tile roof, elevated rear bush outlook with immaculate landscaping front and back utilising all sections of the generous approx. 1467m2 block. LAYOUT - Two separate living spaces, the first a generous size light filled family room flowing through to open plan kitchen and dining/meals area with direct access to undercover rear entertaining deck, 4 bedrooms in total, three bedrooms on entry level (all with built in robes) and

https://www.chapmanrealestate.com.au

10 BUENA VISTA ROAD, WINMALEE

The floor plan is not to scale; measurements are indicative and in metres. All features included in this 3D plan are for inspiration purposes only. This is not an exact replica of the property or the position of exterior elements. Plans should not be relied on. Interested parties should make and rely on their own enquirit