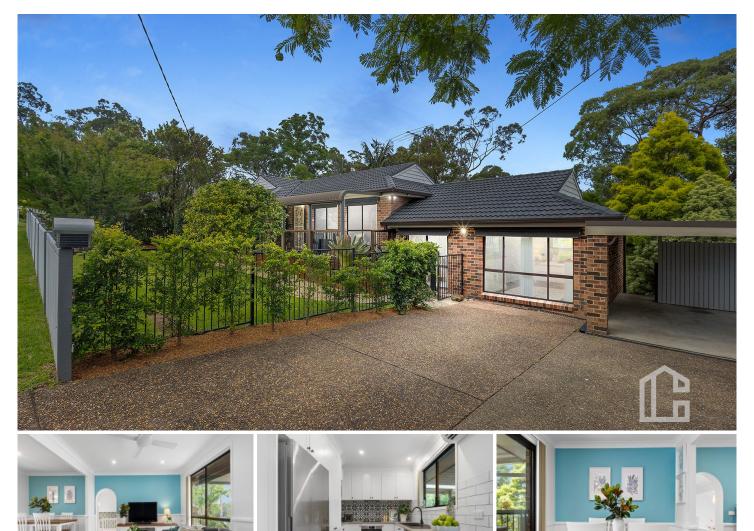

## **10 Buena Vista Road Winmalee NSW**

LOCATION - Superb street appeal in a quiet and family friendly pocket of Winmalee, privately set behind a picket fence, with a mainly level entry from the street and elevated bush outlook to the rear, conveniently within 3km of multiple local schools, parks, bush walks, golf course, medical centre and Winmalee Shopping Village.

STYLE - Renovated mostly single level brick home (partial split level to parents retreat) with tile roof, elevated rear bush outlook with immaculate landscaping front and back utilising all sections of the generous approx. 1467m2 block. LAYOUT - Two separate living spaces, the first a generous size light filled family room flowing through to open plan kitchen and dining/meals area with direct access to undercover rear entertaining deck, 4 bedrooms in total, three bedrooms on entry level (all with built in robes) and