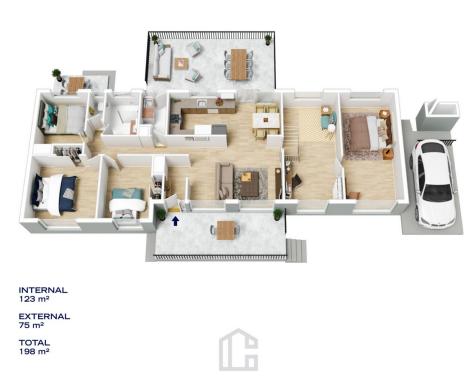

STYLE - Renovated mostly single level brick home (partial split level to parents retreat) with tile roof, elevated rear bush outlook with immaculate landscaping front and back utilising all sections of the generous approx. 1467m2 block. LAYOUT - Two separate living spaces, the first a generous size light filled family room flowing through to open plan kitchen and dining/meals area with direct access to undercover rear entertaining deck, 4 bedrooms in total, three bedrooms on entry level (all with built in robes) and

https://www.chapmanrealestate.com.au

10 BUENA VISTA ROAD, WINMALEE

The floor plan is not to scale; measurements are indicative and in metres. All features included in this 3D plan are for inspiration purposes only. This is not an exact replica of the property or the position of exterior elements. Plans should not be relied on. Interested parties should make and rely on their own enquirit