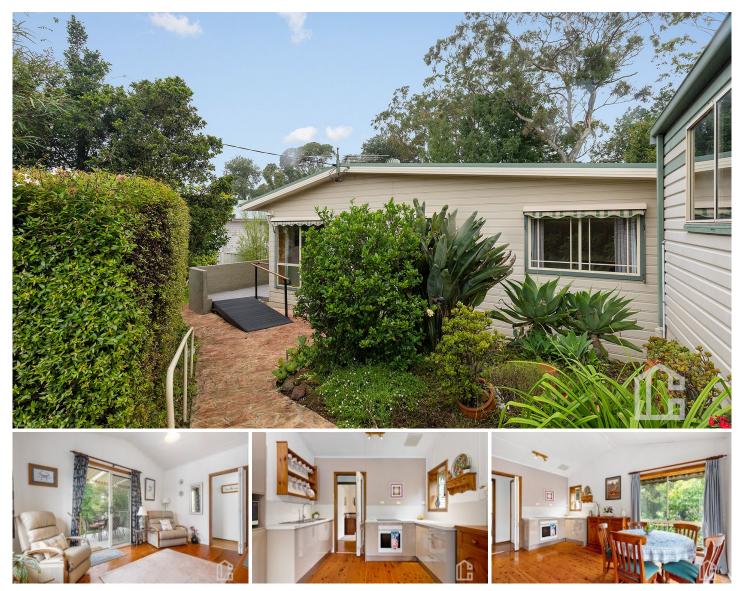

### 14 Coolabah Road Valley Heights NSW

#### STYLE:

This charming home boasts a tranquil setting with a private bush garden, offering a serene escape from the hustle and bustle of city life. Its design combines functionality with comfort, providing the perfect blend of modern convenience and natural beauty.