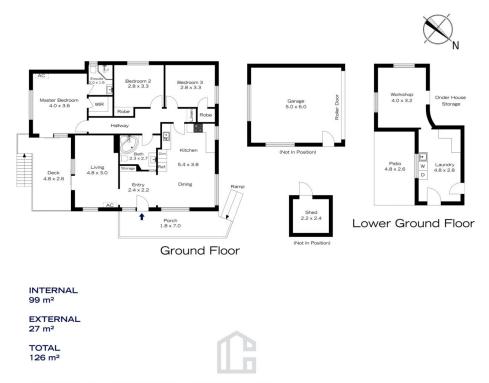

## 14 COOLABAH ROAD, VALLEY HEIGHTS

14 COOLABAH ROAD, VALLEY HEIGHTS

The floor plan is not to scale; measurements are indicative and in metres. Exterior elements are not in position. Plans should not be relied on. Interested parties should make and rely on their own enquiries.