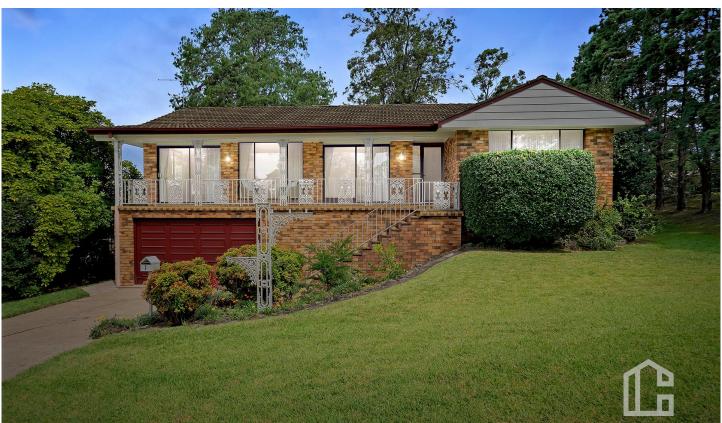

## 1 Churchill Place Springwood NSW

LOCATION - Conveniently set on a low maintenance block with R2 zoning, across the road of newly updated Buttenshaw Park, Springwood Aquatic & Fitness Centre with easy access to highway and less than 2km to the cafe's, shops, services and rail at highly popular Springwood village.

STYLE - Circa 1969, elevated mainly single level brick home with tile roof, with remarkably well maintained original interior, boasting front and rear verandahs which each provide direct access downstairs to double lock up garage with laundry and third bathroom, all set on an easy living block of approx. 834.7 m2.

LAYOUT - North facing sun drenched lounge room flowing through to dining then into open kitchen & family meals area, four bedrooms, three with built in robes, master with

4 🕒 3 🔓 2 🖨

Type : House Price : \$ 1,080,000 Land Size : 834.7 sqm