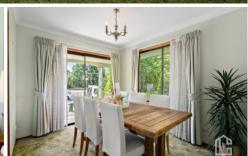

LAYOUT - North facing sun drenched lounge room flowing through to dining then into open kitchen & family meals area, four bedrooms, three with built in robes, master with

4 🕒 3 🔓 2 🖨

Type : House Price : \$ 1,080,000 Land Size : 834.7 sqm