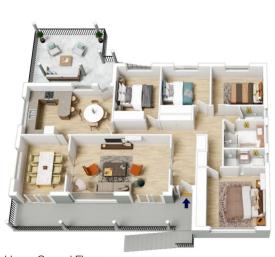

## 1 CHURCHILL PLACE, SPRINGWOOD

Upper Ground Floor

INTERNAL 177 m<sup>2</sup>

EXTERNAL 61 m<sup>2</sup>

TOTAL 238 m²

The floor plan is not to scale; measurements are indicative and in metres. All features included in this 3D plan are for inspiration purposes only. This is not an exact replica of the property or the position of exterior elements. Plans should not be relied on. Interested parties should make and rely on their own enquiries.