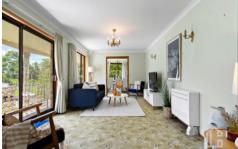

LAYOUT - North facing sun drenched lounge room flowing through to dining then into open kitchen & family meals area, four bedrooms, three with built in robes, master with

4 🕒 3 🔓 2 🖨

Type : House Price : \$ 1,080,000 Land Size : 834.7 sqm