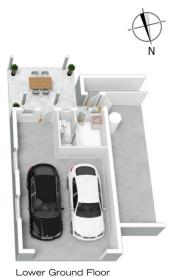

## 1 CHURCHILL PLACE, SPRINGWOOD

INTERNAL 177 m²

EXTERNAL 61 m<sup>2</sup>

TOTAL 238 m²

The floor plan is not to scale; measurements are indicative and in metres. Exterior elements are not in positional plans should not be relied on interested parties should make and role on their own equilibrium.