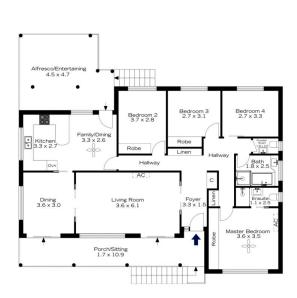

LAYOUT - North facing sun drenched lounge room flowing through to dining then into open kitchen & family meals area, four bedrooms, three with built in robes, master with

4 🕒 3 🔓 2 🖨

Type : House Price : \$ 1,080,000 Land Size : 834.7 sqm