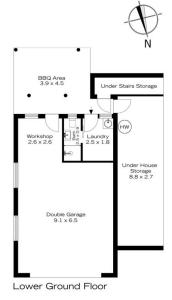

STYLE - Circa 1969, elevated mainly single level brick home with tile roof, with remarkably well maintained original interior, boasting front and rear verandahs which each provide direct access downstairs to double lock up garage with laundry and third bathroom, all set on an easy living block of approx. 834.7 m2.