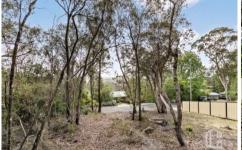

STYLE: Vacant land sitting on 701.9m2 block with stunning views across the range, amidst rich bird life and beautiful natural environment. 17m street frontage, C4 zoning, gently sloping at the front building area, large rock feature which showcases lovely bush outlook. The property also has access to water, electricity, gas, sewer main and NBN. The land is a protected block looking out to a north-nor-easterly aspect and catches the sun all day!