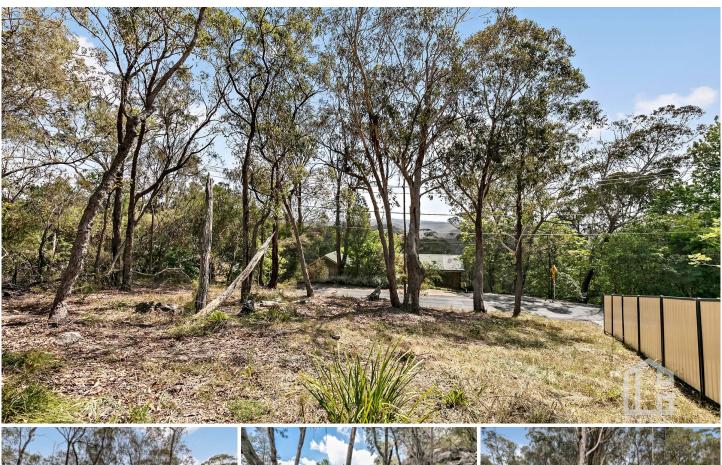

STYLE: Vacant land sitting on 701.9m2 block with stunning views across the range, amidst rich bird life and beautiful natural environment. 17m street frontage, C4 zoning, gently sloping at the front building area, large rock feature which showcases lovely bush outlook. The property also has access to water, electricity, gas, sewer main and NBN. The land is a protected block looking out to a north-nor-easterly aspect and catches the sun all day!