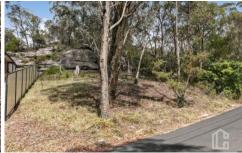

STYLE: Vacant land sitting on 701.9m2 block with stunning views across the range, amidst rich bird life and beautiful natural environment. 17m street frontage, C4 zoning, gently sloping at the front building area, large rock feature which showcases lovely bush outlook. The property also has access to water, electricity, gas, sewer main and NBN. The land is a protected block looking out to a north-nor-easterly aspect and catches the sun all day!