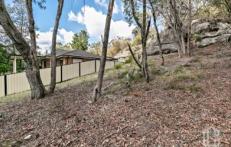

STYLE: Vacant land sitting on 701.9m2 block with stunning views across the range, amidst rich bird life and beautiful natural environment. 17m street frontage, C4 zoning, gently sloping at the front building area, large rock feature which showcases lovely bush outlook. The property also has access to water, electricity, gas, sewer main and NBN. The land is a protected block looking out to a north-nor-easterly aspect and catches the sun all day!