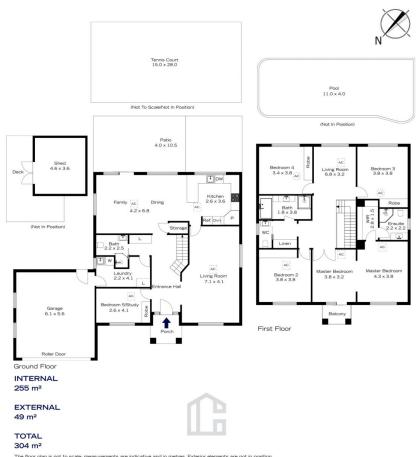

5 🗀 3 🔓 2 🖨

Type : House Land Size : 3591 sqm

**View**: https://www.chapmanrealestate.com.au/sale

/nsw/hawkesbury/springwood/residential/ho

use/7925037

For full version visit the website

Ground Floor

INTERNAL 255 m<sup>2</sup>

EXTERNAL

TOTAL 304 m<sup>2</sup>

The floor plan is not to scale; measurements are indicative and in metres. All features included in this 3D plan are for inspiration purposes only. This is not a react replica of the property or the position of exterior elements. Plans should not be relied on. Interested parties should make and rely on their own enquiries.

## 122 BEE FARM RD, SPRINGWOOD

The floor plan is not to scale; measurements are indicative and in metres. Exterior elements are not in position