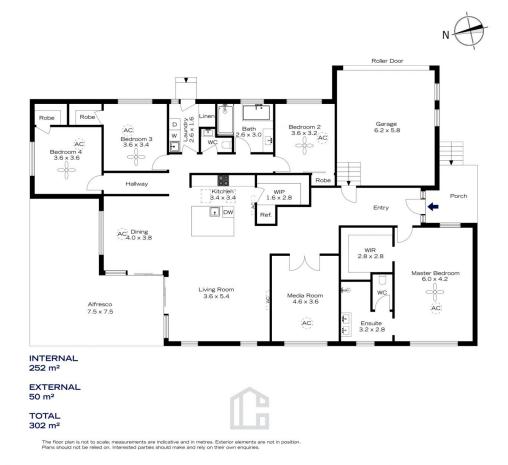

INTERNAL 252 m<sup>2</sup>

EXTERNAL 50 m<sup>2</sup>

TOTAL 302 m<sup>2</sup>

> The floor plan is not to scale; measurements are indicative and in metres. All features included in this 3D plan are for inspiration purposes only. This is not an exact replica of the property or the position of exterior elements. Plans should not be relied on. Interested parties should make and rely on their own enquiries