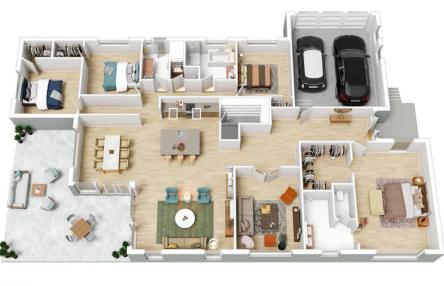

INTERNAL 252 m<sup>2</sup>

EXTERNAL 50 m<sup>2</sup>

TOTAL 302 m<sup>2</sup>

> The floor plan is not to scale; measurements are indicative and in metres. All features included in this 3D plan are for inspiration purposes only. This is not an exact replica of the property or the position of exterior elements. Plans should not be relied on. Interested parties should make and rely on their own enquiries

> > 8A HUGHES AVENUE LAWSON, LAWSON

N