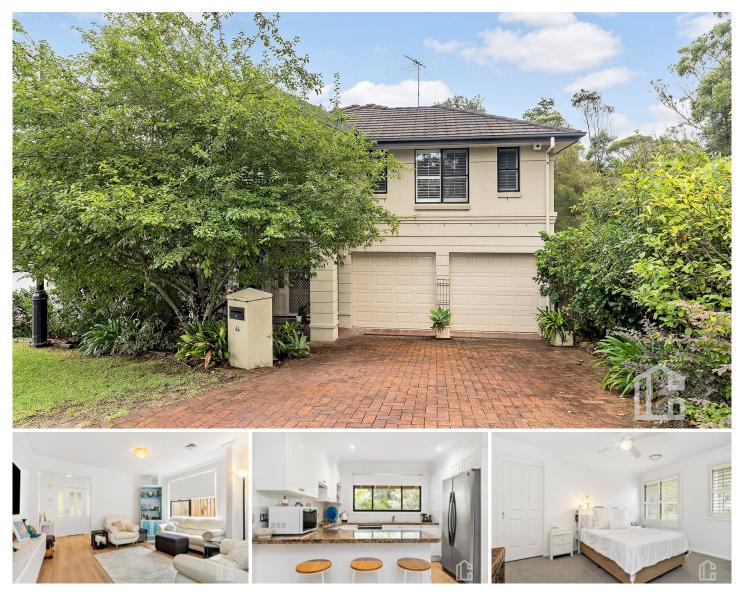

## 44 Wattlecliffe Drive Blaxland NSW

LOCATION - Perfectly positioned in a hidden pocket of Blaxland, this home is convenient to the Blaxland Shopping Village, local cafes, daycare, schools and all the Blue Mountains have to offer.

STYLE - 2 storey brick & tile home located in the popular Wattlecliffe Estate, situated on a low maintenance 644 m2 block (approx.)

LAYOUT - Five bedrooms, four with built-in robes and the master with large built-in robe and ensuite, great size three way family bathroom and extra powder room downstairs. Open plan kitchen & dining with separate lounge area.

FEATURES - This home has so much to offer! The modern

For full version visit the website