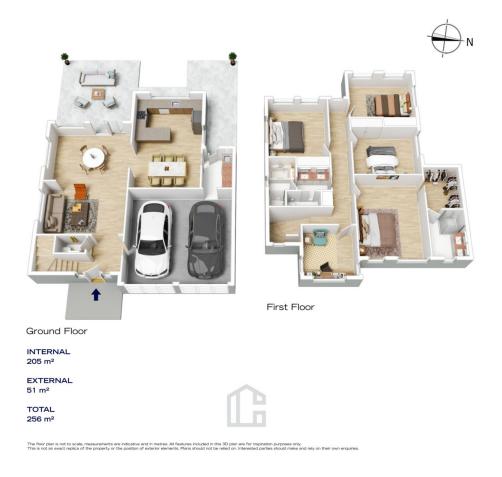

STYLE - 2 storey brick & tile home located in the popular Wattlecliffe Estate, situated on a low maintenance 644 m2 block (approx.)

LAYOUT - Five bedrooms, four with built-in robes and the master with large built-in robe and ensuite, great size three way family bathroom and extra powder room downstairs. Open plan kitchen & dining with separate lounge area.

FEATURES - This home has so much to offer! The modern

For full version visit the website