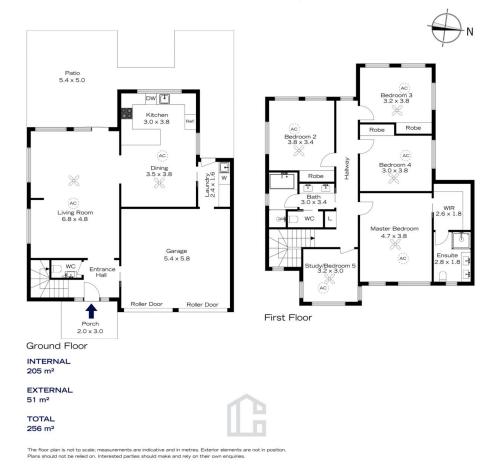

STYLE - 2 storey brick & tile home located in the popular Wattlecliffe Estate, situated on a low maintenance 644 m2 block (approx.)

LAYOUT - Five bedrooms, four with built-in robes and the master with large built-in robe and ensuite, great size three way family bathroom and extra powder room downstairs. Open plan kitchen & dining with separate lounge area.

FEATURES - This home has so much to offer! The modern

For full version visit the website